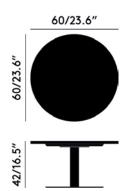

Year of Design 2009 Product Weight 14.70kg

Certification BS EN 15372: 2016 Level 2

**BLACK** 

Code FLT05BL

Top Material Glass

**Top Colour/Finish** Black, Polished

Base Material Steel

Base Colour/Finish Black, Gloss Powder