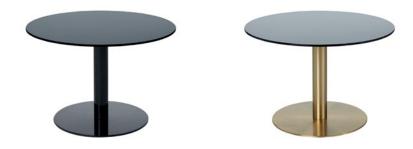

## FLASH TABLE CIRCLE

In true glam-rock fashion, Flash is part of our continued quest to create an ultra-re, ective, theatrical surface which mirrors its surroundings. The tables in the family come in di"erent ÿnishes with a mirrored glass surface. Flash are moody singular statements that can be nested together as a three-tiered multi-level co"ee table. Flash Table Circle is the mid-height table in the family.

Year of Design 2009 Product Weight 14.70kg

Certification BS EN 15372: 2016 Level 2

**BLACK** 

Code FLT05BL

Top Material Glass

**Top Colour/Finish** Black, Polished

Base Material Steel

Base Colour/Finish Black, Gloss Powder

Coat

Service Offer Quick Ship

## **BRASS**

Code FLT05BR

Top Material Glass

Top Colour/Finish Black, Polished

Base Material Steel

Base Colour/Finish Brass, Brushed, Plated

Service Offer Quick Ship