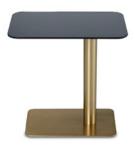

## FLASH TABLE RECTANGLE

In true glam-rock fashion, Flash is part of our continued quest to create an ultra-re, ective, theatrical surface which mirrors its surroundings. The tables in the family come in di"erent "piishes with a mirrored glass surface. Flash are moody singular statements that can be nested together as a three-tiered multi-level co"ee table. Flash Table Rectangle is the tallest table in the family.

## **BRASS**

Code FLT04BR

Top Material Glass

Top Colour/Finish Black, Polished

Base Material Steel

Base Colour/Finish Brass, Brushed, Plated

Service Offer Quick Ship