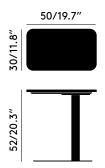

## FLASH TABLE RECTANGLE

In true glam-rock fashion, Flash is part of our continued quest to create an ultra-re, ective, theatrical surface which mirrors its surroundings. The tables in the family come in di"erent "piishes with a mirrored glass surface. Flash are moody singular statements that can be nested together as a three-tiered multi-level co"ee table. Flash Table Rectangle is the tallest table in the family.

Year of Design 2009 Product Weight 11.20kg

Certification BS EN 15372: 2016 Level 2

**BLACK** 

Code FLT04BL

Top Material Glass

**Top Colour/Finish** Black, Polished

Base Material Steel

Base Colour/Finish Black, Gloss Powder