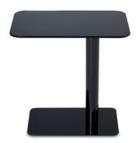

## FLASH TABLE RECTANGLE

In true glam-rock fashion, Flash is part of our continued quest to create an ultra-re, ective, theatrical surface which mirrors its surroundings. The tables in the family come in di"erent "piishes with a mirrored glass surface. Flash are moody singular statements that can be nested together as a three-tiered multi-level co"ee table. Flash Table Rectangle is the tallest table in the family.

Year of Design 2009 Product Weight 11.20kg

Certification BS EN 15372: 2016 Level 2

**BLACK** 

Code FLT04BL

Top Material Glass

**Top Colour/Finish** Black, Polished

Base Material Steel

Base Colour/Finish Black, Gloss Powder

Coat

Service Offer Quick Ship