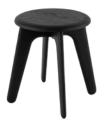

Year of Design 2022 Product Weight 8.8lbs

Certification BS EN 16139: 2013 Level 1, BS EN 15372: 2016 Level 2

**BLACK** 

Code SLS01BL

MaterialSolid Oak, PlywoodColour/FinishBlack, Matte Lacquered

Service Offer New