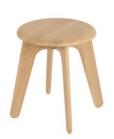

**NATURAL** 

Code SLS01NA

MaterialSolid Oak, PlywoodColour/FinishNatural, Matte

Lacquered

Service Offer New