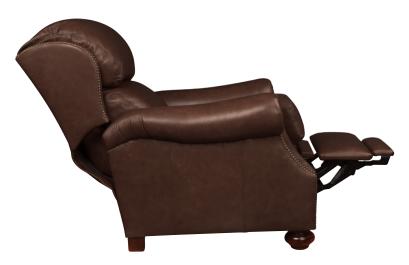

Shown: Durango Manual Recliner Double Bookcase with Gla

• Manual or power reclining • 2 top-grain Weston leathers • Ships from factory in 60 days\* • <sup>1</sup>/<sub>2</sub>" Antique Gold nail trim • Dark maple legs standard

## **Durango Power Recliner** Weston Fudge: CL-8080-REC-P-PR1 Weston Truffle: CL-8080-REC-P-PR2 W37.5 D41.5 H42

Weston Fudge (PR1) Weston Truffle (PR2)