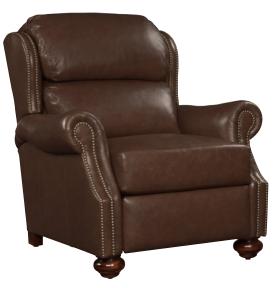

## Durango Comfort Zone Recliners

Get faster delivery with suggested leathers and finishes

**Durango Manual Recliner** Weston Fudge: CL-8080-REC-M-PR1 Weston Truffle: CL-8080-REC-M-PR2 W37.5 D41.5 H42

\*60 days from receipt of order, items will be ready to ship from the Stickley factory to your dealer. Transit times will vary by state/province.

Shown: Durango Manual Recliner Double Bookcase with Gla

• Manual or power reclining • 2 top-grain Weston leathers • Ships from factory in 60 days\* • <sup>1</sup>/<sub>2</sub>" Antique Gold nail trim • Dark maple legs standard

## **Durango Power Recliner** Weston Fudge: CL-8080-REC-P-PR1 Weston Truffle: CL-8080-REC-P-PR2 W37.5 D41.5 H42

Weston Fudge (PR1) Weston Truffle (PR2)