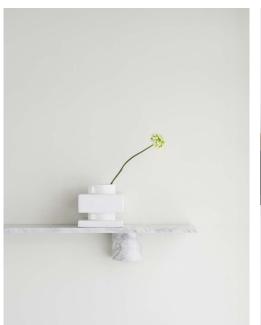

#### Description

As implied by its name, the Danish word for stone, Sten is a decorative shelf made entirely from stone. A simplistic stone slab rests on two rounded shelf brackets, also crafted in stone. Sten Shelf is available in Black marble, White marble or travertine.

#### Material

Nero Marquina marble: Black marble, White Carrara marble: White marble, & Travertine.

### Colors

White Carrara White marble

Travertine