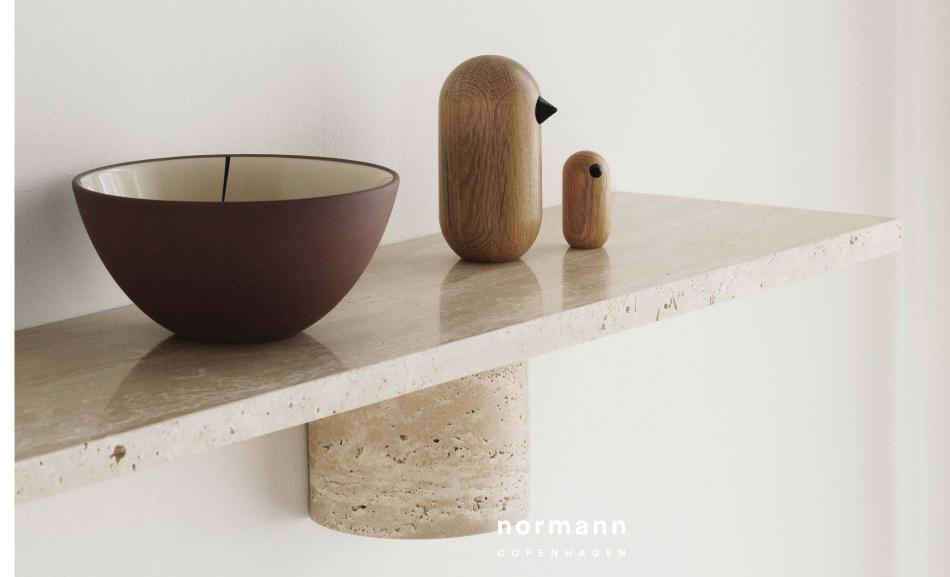

# SCULPTURAL SHELF CRAFTED FROM SOLID STONE

Sten Shelf is a new sculptural addition to Normann Copenhagen's collection of storage solutions. As the name suggests, Sten is a decorative shelf made entirely of stone. The design is unique in its simplicity, consisting of a single stone slab resting on two rounded shelf brackets, also crafted of stone. Sten is both functional and sculptural, serving as an artistic element on the walls while also providing a practical storage solution for books, vases, or still life arrangements.

#### Description

As implied by its name, the Danish word for stone, Sten is a decorative shelf made entirely from stone. A simplistic stone slab rests on two rounded shelf brackets, also crafted in stone. Sten Shelf is available in Black marble, White marble or travertine.

#### Material

Nero Marquina marble: Black marble, White Carrara marble: White marble, & Travertine.