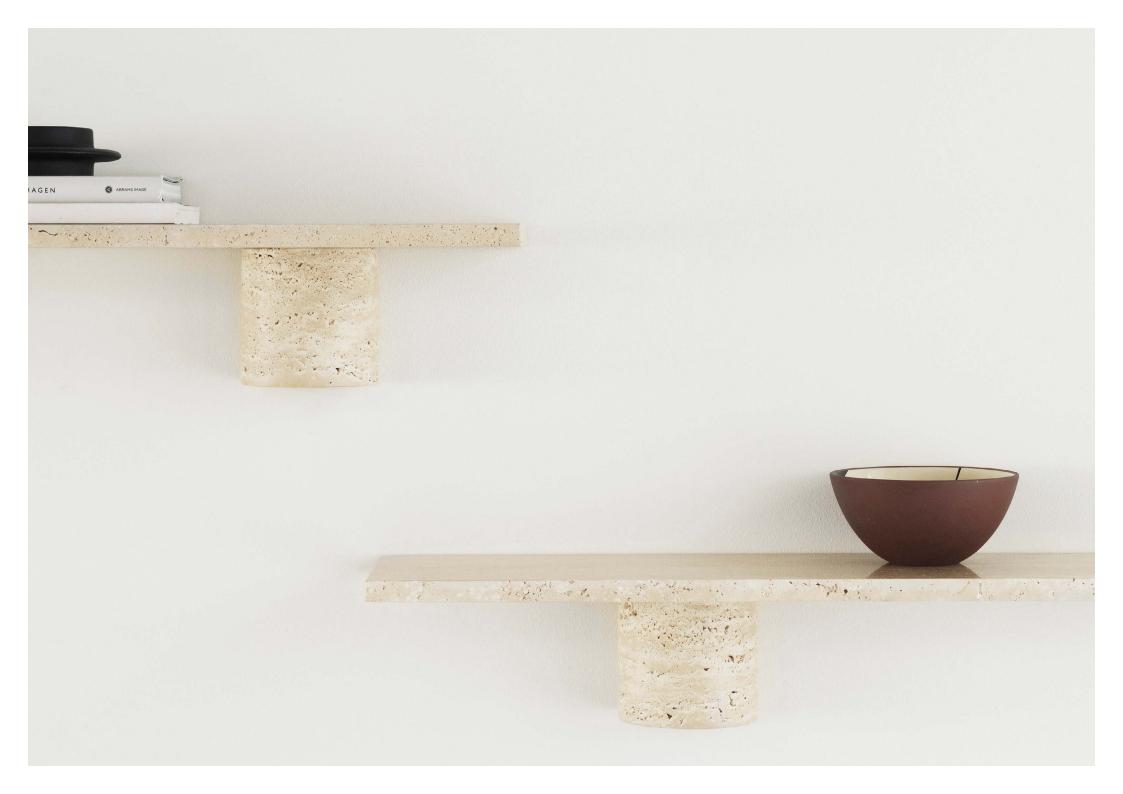

# SCULPTURAL SHELF CRAFTED FROM SOLID STONE

Sten Shelf is a new sculptural addition to Normann Copenhagen's collection of storage solutions. As the name suggests, Sten is a decorative shelf made entirely of stone. The design is unique in its simplicity, consisting of a single stone slab resting on two rounded shelf brackets, also crafted of stone. Sten is both functional and sculptural, serving as an artistic element on the walls while also providing a practical storage solution for books, vases, or still life arrangements.

#### Description

As implied by its name, the Danish word for stone, Sten is a decorative shelf made entirely from stone. A simplistic stone slab rests on two rounded shelf brackets, also crafted in stone. Sten Shelf is available in Black marble, White marble or travertine.

#### Construction

The Sten Shelf is made of marble or travertine. Mounting brackets in steel are included. The fixtures are completely hidden once the shelf has been mounted. The shelf is delivered disassembled. Available in two different sizes.