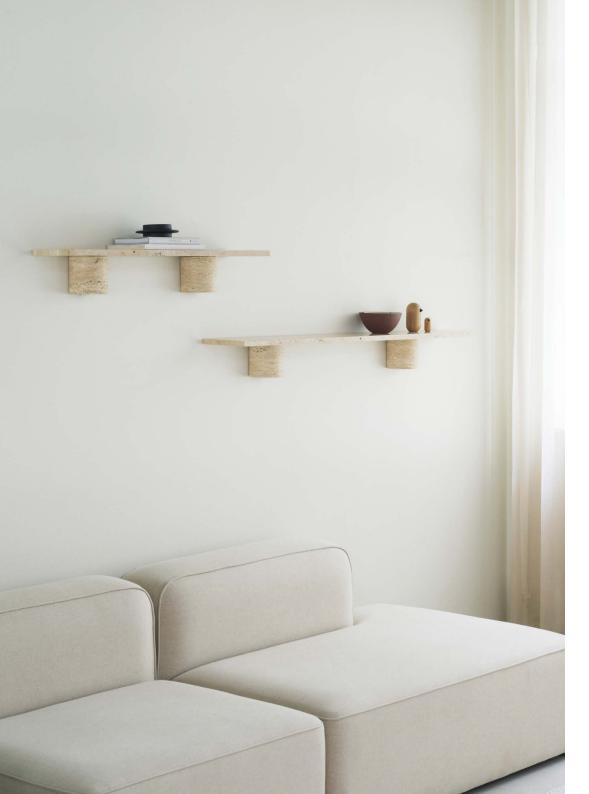

# SCULPTURAL SHELF CRAFTED FROM SOLID STONE

Sten Shelf is a new sculptural addition to Normann Copenhagen's collection of storage solutions. As the name suggests, Sten is a decorative shelf made entirely of stone. The design is unique in its simplicity, consisting of a single stone slab resting on two rounded shelf brackets, also crafted of stone. Sten is both functional and sculptural, serving as an artistic element on the walls while also providing a practical storage solution for books, vases, or still life arrangements.

#### Sten Shelf 80 cm

H: 13 x L: 80 x D: 18 cm

Sten Shelf 120 cm

H: 13 x L: 120 x D: 18 cm

#### Description

As implied by its name, the Danish word for stone, Sten is a decorative shelf made entirely from stone. A simplistic stone slab rests on two rounded shelf brackets, also crafted in stone. Sten Shelf is available in Black marble, White marble or travertine.