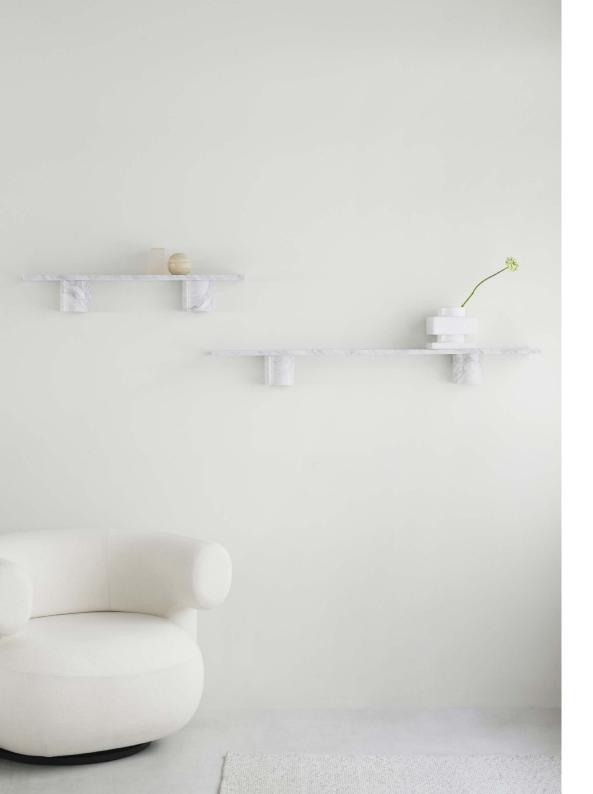

# SCULPTURAL SHELF CRAFTED FROM SOLID STONE

Sten Shelf is a new sculptural addition to Normann Copenhagen's collection of storage solutions. As the name suggests, Sten is a decorative shelf made entirely of stone. The design is unique in its simplicity, consisting of a single stone slab resting on two rounded shelf brackets, also crafted of stone. Sten is both functional and sculptural, serving as an artistic element on the walls while also providing a practical storage solution for books, vases, or still life arrangements.

#### Description

As implied by its name, the Danish word for stone, Sten is a decorative shelf made entirely from stone. A simplistic stone slab rests on two rounded shelf brackets, also crafted in stone. Sten Shelf is available in Black marble, White marble or travertine.