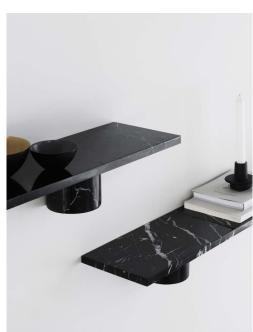

#### Description

As implied by its name, the Danish word for stone, Sten is a decorative shelf made entirely from stone. A simplistic stone slab rests on two rounded shelf brackets, also crafted in stone. Sten Shelf is available in Black marble, White marble or travertine.

#### Material

Nero Marquina marble: Black marble, White Carrara marble: White marble, & Travertine.

### Colors

White Carrara White marble

Travertine