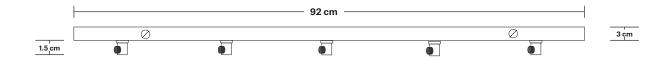

## Rectangular Ceiling Rose - 5 Outlet - Pewter

| SPECIFICATIONS                                                                                                                         | INFORMATION                                   | DIMENSIONS                                         |
|----------------------------------------------------------------------------------------------------------------------------------------|-----------------------------------------------|----------------------------------------------------|
| We meet all UK and EU lighting and safety regulations.                                                                                 | Product Code: RE-CR5O-P                       | <b>H:</b> 3 cm x <b>W:</b> 12 cm x <b>D:</b> 92 cm |
|                                                                                                                                        | Finishes: Pewter, Black.                      | Ceiling Rose Width: 12 cm / 4.7"                   |
| Our products are hand finished to ensure an authentic vintage look and therefore the may wary slightly from those shown in the images. | Ready to be installed, installation required. | Ceiling Rose Depth: 92 cm / 36"                    |
| Weight: 2 kg                                                                                                                           | - Wall mount screws not included.             | Ceiling Rose Height: 3 cm / 1.2"                   |
|                                                                                                                                        | -                                             |                                                    |
|                                                                                                                                        |                                               |                                                    |
|                                                                                                                                        | '                                             | I                                                  |
|                                                                                                                                        | INDUSTVILLE -                                 |                                                    |