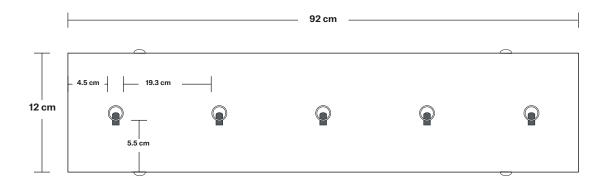

## Rectangular Ceiling Rose - 5 Outlet - Pewter

| SPECIFICATIONS                                                                                                                         | INFORMATION                                   | DIMENSIONS                                         |
|----------------------------------------------------------------------------------------------------------------------------------------|-----------------------------------------------|----------------------------------------------------|
| We meet all UK and EU lighting and safety regulations.                                                                                 | Product Code: RE-CR5O-P                       | <b>H:</b> 3 cm x <b>W:</b> 12 cm x <b>D:</b> 92 cm |
|                                                                                                                                        | Finishes: Pewter, Black.                      | Ceiling Rose Width: 12 cm / 4.7"                   |
| Our products are hand finished to ensure an authentic vintage look and therefore the may wary slightly from those shown in the images. | Ready to be installed, installation required. | Ceiling Rose Depth: 92 cm / 36"                    |
| Weight: 2 kg                                                                                                                           | - Wall mount screws not included.             | Ceiling Rose Height: 3 cm / 1.2"                   |
|                                                                                                                                        | -                                             |                                                    |
|                                                                                                                                        |                                               |                                                    |
|                                                                                                                                        | '                                             | I                                                  |
|                                                                                                                                        | INDUSTVILLE -                                 |                                                    |