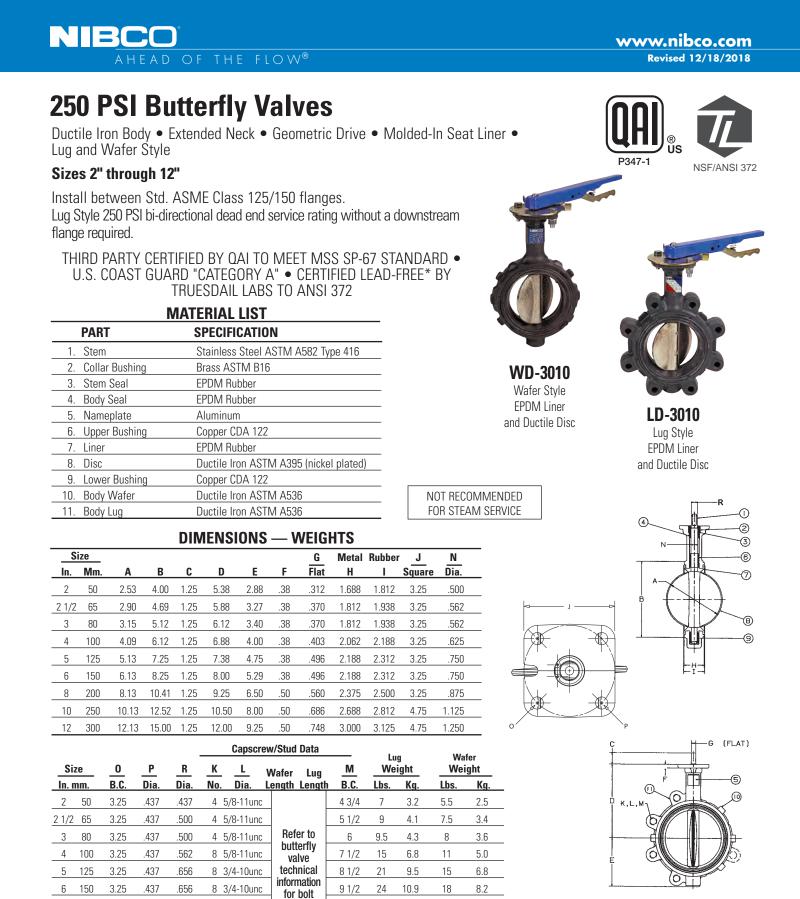

WARNING: This product can expose you to chemicals including lead, which is known to the State of California to cause cancer and birth defects or other reproductive harm. For more information go to www.P65Warnings.ca.gov.

Visit our website for the most current information.

 12" only. Maximum pressure rating of 100 PSI for wet application and 50 PSI for dry application
 to www

 \*Weighted average lead content < 0.25%</td>
 Visit our

lenaths

For actuated service where a lower torque is required use NIBCO Fig. No. WDLXXX-0 or LDLXXX-0 series, sizes 2" thru

11 3/4

14 1/4

17

8 3/4-10unc

12 7/8-9unc

12 7/8-9unc

8

10 250

12 300

200

3.25

5.00

5.00

.437

.562

.562

.781

1.000

1.062

NIBCO INC. WORLD HEADQUARTERS • 1516 MIDDLEBURY ST. • ELKHART, IN 46516-4740 • USA • PH: 1.800