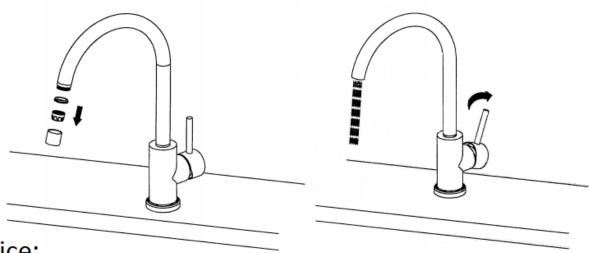

- 1. VISIBLE LOSS OR DAMAGE: Be certain this is noted on freight bill or express receipt and signed by person making the delivery.
- 2. FILE CLAIM FOR DAMAGES IMMEDIATELY, regardless of extent of damage.
- 3. CONCEALED LOSS OR DAMAGE: If damage is unnoticed until merchandise is unpacked, notify transportation company or carrier immediately and file a "concealed damage" claim with them. This should be done within (15) days of date delivery is made to you. Be sure to retain container for inspection. We cannot assume responsibility for damage or loss incurred in transit.



# Replacement Parts LFK



# Product Dimension Drawing LFK





# Faucet Installation Procedures LFK









Step 2





# Faucet Installation Procedures LFK



# Step 6



# Faucet Installation Procedures LFK

# Step 7



## Notice:

Please remove all of the sand, silt and other things from the water hose before assembling to avoid blocking the faucet and effecting water rate. Please use the special tools to disassemble it and wash with pneumatic equipment, if the faucet is blocked.

Step 8



### Sedona by Lynx™ Series Outdoor Faucet



Important notice: Please lubricate all O-rings and washers with water prior to installation and do not over tighten the connectors.

### Sedona by Lynx™ Faucet Ten Year Limited Warranty

Lynx Grills, Inc. warrants its Sedona Series Faucet to be free of manufacturing defects in materials and workmanship during normal residential outdoor use for ten years for the original date of purchase. This warranty applies only to Lynx Grills, Inc. Sedona Series Faucets installed in th