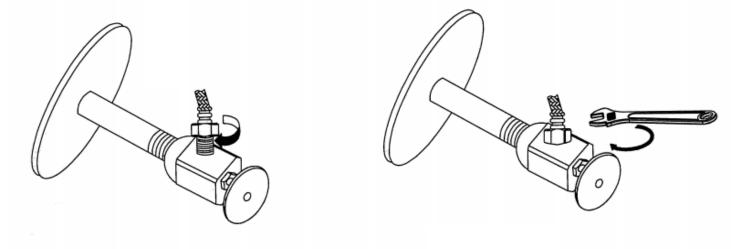

# Faucet Installation Procedures LFK

# Step 7

## Notice:

Please remove all of the sand, silt and other things from the water hose before assembling to avoid blocking the faucet and effecting water rate. Please use the special tools to disassemble it and wash with pneumatic equipment, if the faucet is blocked.