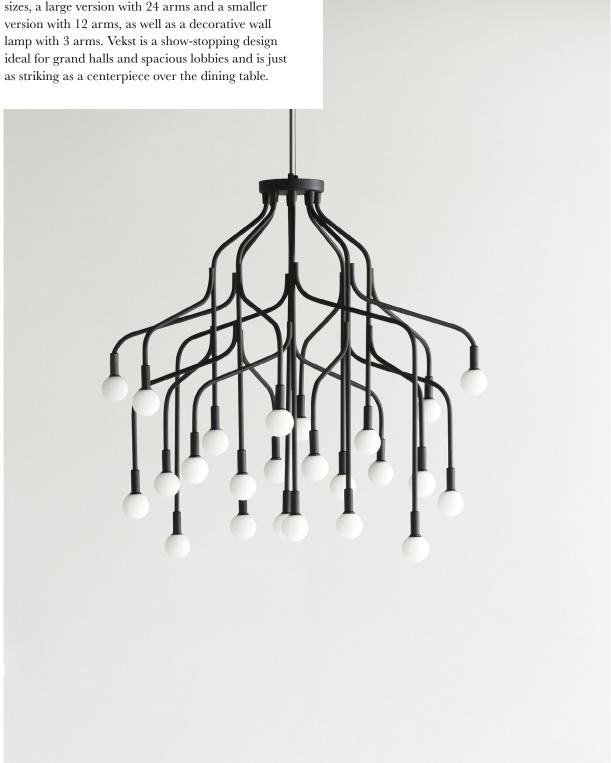

Vekst comes as a dimmable pendant lamp in two sizes, a large version with 24 arms and a smaller

**Vekst Wall Lamp** Black

Vekst Lamp Small Black

Vekst Lamp Large Black

Color: Black

**Material:** Powder-coated steel and etched opal glass **Dimensions:** Wall Lamp: H: 73 x W: 22 x L: 39 cm, Small: H: 54 x Ø62 cm, Large: H: 81 x Ø88 cm