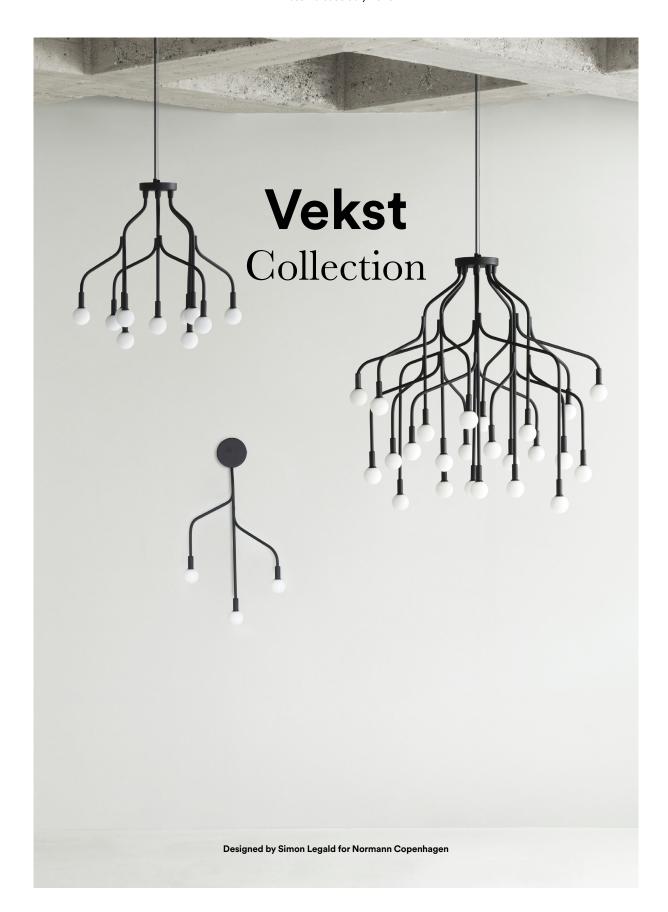

## Magnificent lighting inspired by nature's chaotic symmetry

Introducing Vekst Lamp, a spectacular lamp collection characterized by its sculptural, branch-like arms. Nature's influence on the design language is evident. Just like branches of a tree, Vekst is distinguished by slender arms growing like branches into the shape of the crown of a tree. Crafted from powder-coated steel, each branch is fitted with a bulb, which is surrounded by a sphere of etched opal glass, a detail reminiscent of newly developing shoots appearing at the tip of the stem. The bud-like glass lampshades are illuminated by LED bulbs, creating an impressive play of light in the almost poetic design.

In entirety, the Vekst Lamp offers an aesthetic distinguished by a captivating chaotic symmetry, similar to the one which can be found in nature. The web of branches makes Vekst take on a new expression depending on the angle from which it is admired.

Vekst comes as a dimmable pendant lamp in two sizes, a large version with 24 arms and a smaller

**Vekst Wall Lamp** Black

Vekst Lamp Small Black

Vekst Lamp Large Black

Color: Black

**Material:** Powder-coated steel and etched opal glass **Dimensions:** Wall Lamp: H: 73 x W: 22 x L: 39 cm, Small: H: 54 x Ø62 cm, Large: H: 81 x Ø88 cm