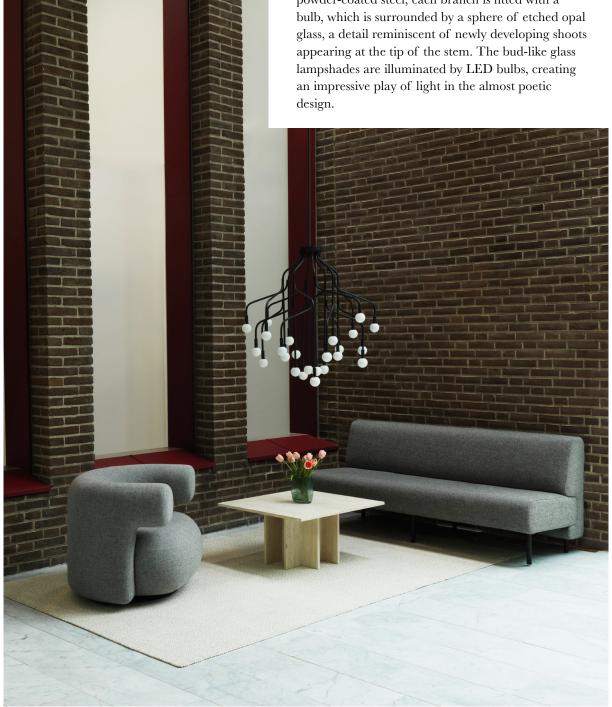

## Magnificent lighting inspired by nature's chaotic symmetry

Introducing Vekst Lamp, a spectacular lamp collection characterized by its sculptural, branch-like arms. Nature's influence on the design language is evident. Just like branches of a tree, Vekst is distinguished by slender arms growing like branches into the shape of the crown of a tree. Crafted from powder-coated steel, each branch is fitted with a bulb, which is surrounded by a sphere of etched opal glass, a detail reminiscent of newly developing shoots appearing at the tip of the stem. The bud-like glass lampshades are illuminated by LED bulbs, creating an impressive play of light in the almost poetic design.

In entirety, the Vekst Lamp offers an aesthetic distinguished by a captivating chaotic symmetry, similar to the one which can be found in nature. The web of branches makes Vekst take on a new expression depending on the angle from which it is admired.