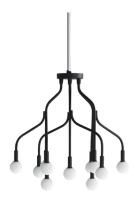

## Magnificent lighting inspired by nature's chaotic symmetry

Introducing Vekst Lamp, a spectacular lamp collection characterized by its sculptural, branch-like arms. Nature's influence on the design language is evident. Just like branches of a tree, Vekst is distinguished by slender arms growing like branches into the shape of the crown of a tree. Crafted from powder-coated steel, each branch is fitted with a bulb, which is surrounded by a sphere of etched opal glass, a detail reminiscent of newly developing shoots appearing at the tip of the stem. The bud-like glass lampshades are illuminated by LED bulbs, creating an impressive play of light in the almost poetic design.

In entirety, the Vekst Lamp offers an aesthetic distinguished by a captivating chaotic symmetry, similar to the one which can be found in nature. The web of branches makes Vekst take on a new expression depending on the angle from which it is admired.

Vekst comes as a dimmable pendant lamp in two sizes, a large version with 24 arms and a smaller

**Vekst Wall Lamp** Black

Vekst Lamp Small Black

Vekst Lamp Large Black

Color: Black

**Material:** Powder-coated steel and etched opal glass **Dimensions:** Wall Lamp: H: 73 x W: 22 x L: 39 cm, Small: H: 54 x Ø62 cm, Large: H: 81 x Ø88 cm