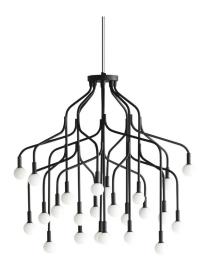

## Magnificent lighting inspired by nature's chaotic symmetry

Introducing Vekst Lamp, a spectacular lamp collection characterized by its sculptural, branch-like arms. Nature's influence on the design language is evident. Just like branches of a tree, Vekst is distinguished by slender arms growing like branches into the shape of the crown of a tree. Crafted from powder-coated steel, each branch is fitted with a bulb, which is surrounded by a sphere of etched opal glass, a detail reminiscent of newly developing shoots appearing at the tip of the stem. The bud-like glass lampshades are illuminated by LED bulbs, creating an impressive play of light in the almost poetic design.

In entirety, the Vekst Lamp offers an aesthetic distinguished by a captivating chaotic symmetry, similar to the one which can be found in nature. The web of branches makes Vekst take on a new expression depending on the angle from which it is admired.

Vekst comes as a dimmable pendant lamp in two sizes, a large version with 24 arms and a smaller

**Vekst Wall Lamp** Black

Vekst Lamp Small Black

Vekst Lamp Large Black

Color: Black

**Material:** Powder-coated steel and etched opal glass **Dimensions:** Wall Lamp: H: 73 x W: 22 x L: 39 cm, Small: H: 54 x Ø62 cm, Large: H: 81 x Ø88 cm