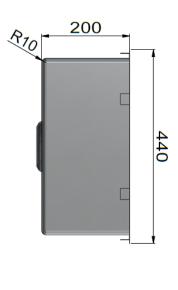

**KITCHEN SINK**

# lavello by meir.

#### **FEATURES**

- Refer to the Meir website for warranty terms & conditions, and available finishes.
- Sink water capacity of 27 L for each bowl.
- · Stainless steel material.
- · Sink strainer set is included.
- Includes the surface cut-out template.
- Includes sound dampening technology.
- Suitable for thick surface top material. Top-mount or undermount.

#### **CARE**

- Do not install **sinks** using any form of acetone silicones.
- Do not apply physical items (such as tools) directly to the product.
- Never use house-hold abrasive cleaners.
- Clean using a mild washing soap solution.
- Check for any product defects before installation.
- Refer to the Installation Manual for correct installation.

#### **STRAINER**



#### **SPECIFICATIONS**