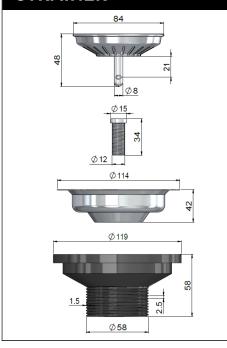

## MKS-S440440-SS316

### **KITCHEN SINK**

# lavello by meir.

#### **FEATURES**

- Refer to the Meir website for warranty terms & conditions, and available finishes.
- Sink water capacity of 27 L for each bowl.
- · Stainless steel material.
- · Sink strainer set is included.
- Includes the surface cut-out template.
- Includes sound dampening technology.
- Suitable for thick surface top material. Top-mount or undermount.

#### **CARE**

- Do not install **sinks** using any form of acetone silicones.
- Do not apply physical items (such as tools) directly to the product.
- Never use house-hold abrasive cleaners.
- Clean using a mild washing soap solution.
- Check for any product defects before installation.
- Refer to the Installation Manual for correct installation.

#### **STRAINER**



#### **SPECIFICATIONS**