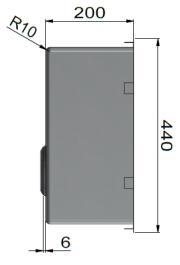

KITCHEN SINK**

# lavello by meir.

#### **FEATURES**

- Refer to the Meir website for warranty terms & conditions, and available finishes.
- Sink water capacity of 27 L for each bowl.
- · Stainless steel material.
- · Sink strainer set is included.
- Includes the surface cut-out template.
- Includes sound dampening technology.
- Suitable for thick surface top material. Top-mount or undermount.

#### **CARE**

- Do not install **sinks** using any form of acetone silicones.
- Do not apply physical items (such as tools) directly to the product.
- Never use house-hold abrasive cleaners.
- Clean using a mild washing soap solution.
- Check for any product defects before installation.
- Refer to the Installation Manual for correct installation.

#### **STRAINER**



#### **SPECIFICATIONS**