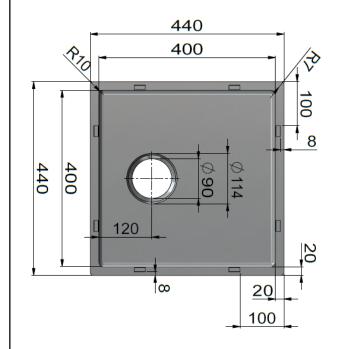

# **KITCHEN SINK**

# lavello by meir.

#### **FEATURES**

- Refer to the Meir website for warranty terms & conditions, and available finishes.
- Sink water capacity of 27 L for each bowl.
- · Stainless steel material.
- · Sink strainer set is included.
- Includes the surface cut-out template.
- Includes sound dampening technology.
- Suitable for thick surface top material. Top-mount or undermount.

#### **CARE**

- Do not install **sinks** using any form of acetone silicones.
- Do not apply physical items (such as tools) directly to the product.
- Never use house-hold abrasive cleaners.
- Clean using a mild washing soap solution.
- Check for any product defects before installation.
- Refer to the Installation Manual for correct installation.

#### **STRAINER**



#### **SPECIFICATIONS**