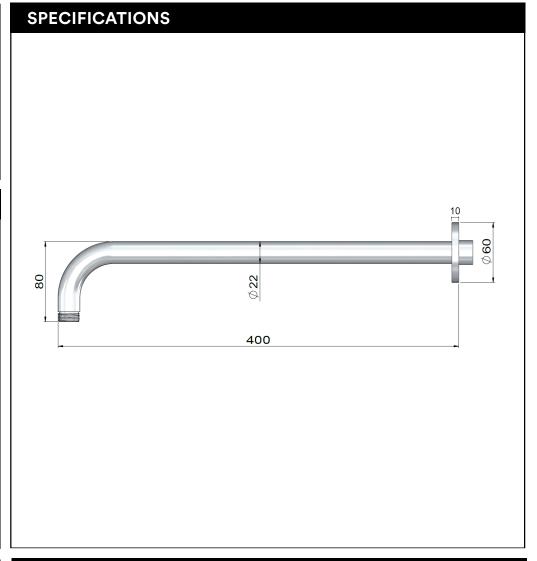

## MA10N-SS316 OUTDOOR SHOWER ARM

# melr.

#### **FEATURES**

- Refer to the Meir website for warranty terms & conditions, and available finishes.
- 316 Stainless Steel construction.

### CARE

- Do not install tapware using any form of acetone silicones.
- Do not apply physical items (such as tools) directly to the product.
- Never use house-hold or commercial detergents, citrus based cleaners, or abrasive cleaners.
- Clean using a mild washing soap solution. Rinse and dry with a soft cloth.
- Check for any product defects before installation.
- Refer to the Installation Manual for correct installation.



#### **CREDENTIALS**

• WaterMark