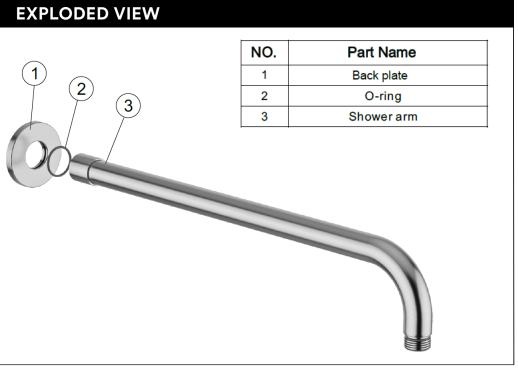

## MA10N-SS316 OUTDOOR SHOWER ARM

# melr.

#### **FEATURES**

- Refer to the Meir website for warranty terms & conditions, and available finishes.
- 316 Stainless Steel construction.

### CARE

- Do not install tapware using any form of acetone silicones.
- Do not apply physical items (such as tools) directly to the product.
- Never use house-hold or commercial detergents, citrus based cleaners, or abrasive cleaners.
- Clean using a mild washing soap solution. Rinse and dry with a soft cloth.
- Check for any product defects before installation.
- Refer to the Installation Manual for correct installation.



#### **CREDENTIALS**

• WaterMark