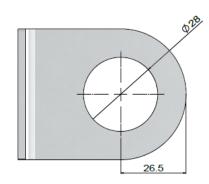

# MP10N-SS316 OUTDOOR SOAP DISPENSER BRACKET

## meir.

#### **FEATURES**

- Refer to the Meir website for warranty terms & conditions, and available finishes.
- 316 Stainless Steel construction

### CARE

- Do not install tapware using any form of acetone silicones.
- Do not apply physical items (such as tools) directly to the product.
- Never use house-hold or commercial detergents, citrus based cleaners, or abrasive cleaners.
- Clean using a mild washing soap solution. Rinse and dry with a soft cloth.
- Check for any product defects before installation.
- Refer to the Installation Manual for correct installation.

#### **CREDENTIALS**

#### **SPECIFICATIONS**