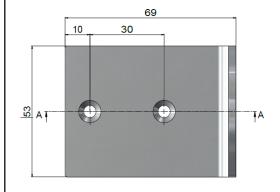

# MP10N-SS316 OUTDOOR SOAP DISPENSER BRACKET

## meir.

#### **FEATURES**

- Refer to the Meir website for warranty terms & conditions, and available finishes.
- 316 Stainless Steel construction

### CARE

- Do not install tapware using any form of acetone silicones.
- Do not apply physical items (such as tools) directly to the product.
- Never use house-hold or commercial detergents, citrus based cleaners, or abrasive cleaners.
- Clean using a mild washing soap solution. Rinse and dry with a soft cloth.
- Check for any product defects before installation.
- Refer to the Installation Manual for correct installation.

#### **CREDENTIALS**

#### **SPECIFICATIONS**