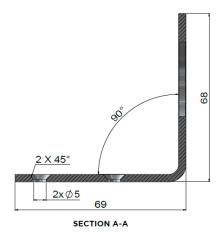

# MP10N-SS316 OUTDOOR SOAP DISPENSER BRACKET

## meir.

#### **FEATURES**

- Refer to the Meir website for warranty terms & conditions, and available finishes.
- 316 Stainless Steel construction

### CARE

- Do not install tapware using any form of acetone silicones.
- Do not apply physical items (such as tools) directly to the product.
- Never use house-hold or commercial detergents, citrus based cleaners, or abrasive cleaners.
- Clean using a mild washing soap solution. Rinse and dry with a soft cloth.
- Check for any product defects before installation.
- Refer to the Installation Manual for correct installation.

#### **CREDENTIALS**

#### **SPECIFICATIONS**