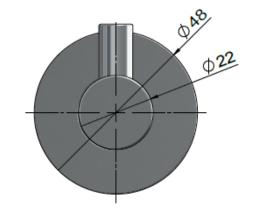

# MR09N-R-SS316 OUTDOOR ROBE HOOK



## melr.

#### **FEATURES**

- Refer to the Meir website for warranty terms & conditions, and available finishes.
- 316 Stainless Steel construction

### CARE

- Do not install tapware using any form of acetone silicones.
- Do not apply physical items (such as tools) directly to the product.
- Never use house-hold or commercial detergents, citrus based cleaners, or abrasive cleaners.
- Clean using a mild washing soap solution. Rinse and dry with a soft cloth.
- Check for any product defects before installation.
- Refer to the Installation Manual for correct installation.

#### **CREDENTIALS**



**SPECIFICATIONS**