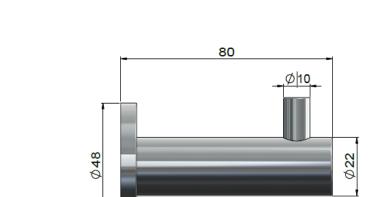

# MR09N-R-SS316 OUTDOOR ROBE HOOK



## melr.

#### **FEATURES**

- Refer to the Meir website for warranty terms & conditions, and available finishes.
- 316 Stainless Steel construction

### CARE

- Do not install tapware using any form of acetone silicones.
- Do not apply physical items (such as tools) directly to the product.
- Never use house-hold or commercial detergents, citrus based cleaners, or abrasive cleaners.
- Clean using a mild washing soap solution. Rinse and dry with a soft cloth.
- Check for any product defects before installation.
- Refer to the Installation Manual for correct installation.

#### **CREDENTIALS**



**SPECIFICATIONS**