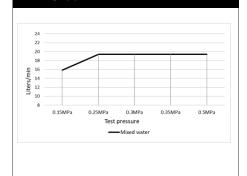

#### **FLOW RATE**

#### **FEATURES**

- Refer to the Meir website for warranty terms & conditions, and available finishes.
- Flow rate at 3 bar is 19 I/min at 3 bar pressure.
- European components and cartridge
- 316 Stainless Steel construction