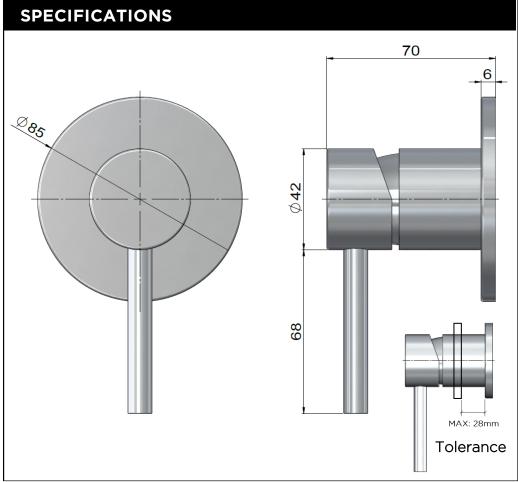

#### **EXPLODED VIEW**

| No.              | Part Name        |                      |
|------------------|------------------|----------------------|
| 1                | Plastic Cover    |                      |
| 2<br>3<br>4<br>5 | Ferrule          |                      |
| 3                | Screw            |                      |
| 4                | Body             |                      |
| 5                | Cartridge Sleeve |                      |
| 6                | Cartridge        |                      |
| 7                | Cartridge Nut    |                      |
| 8<br>9           | Decor Cover      |                      |
|                  | O-ring           |                      |
| 10               | Back Plate       |                      |
| 11               | Handle           |                      |
| 12               | Ferrule          |                      |
| 13               | Grub Screw       |                      |
| 14               | Handle Pin       |                      |
|                  | 13 12 11         | 10 9 8 7 6 5 4 3 2 1 |