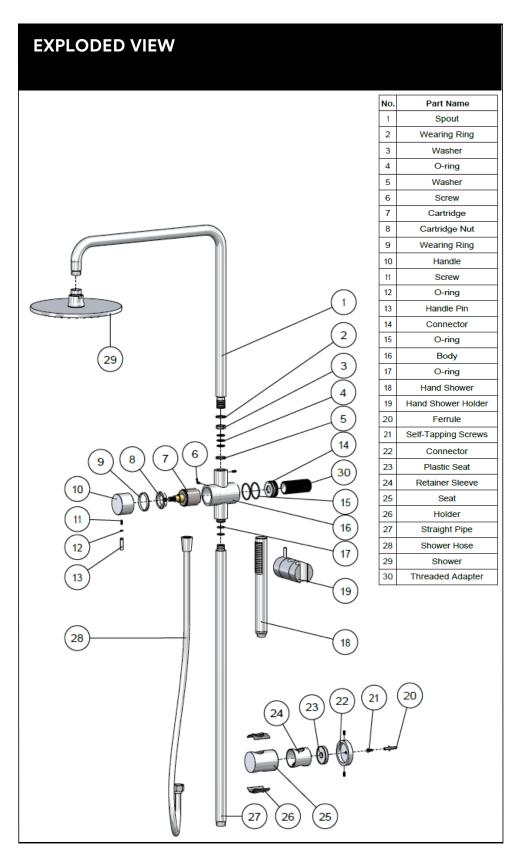

### MZ1004N-R-SS316 OUTDOOR SHOWER RAIL SET

## MZ1004N-R-SS316 OUTDOOR SHOWER RAIL SET