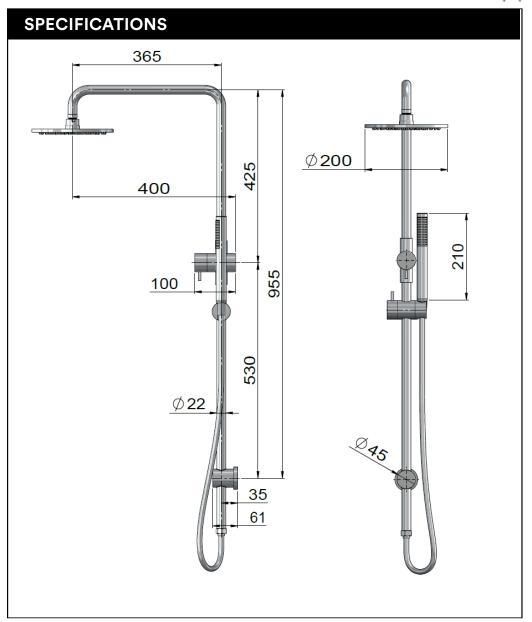

### MZ1004N-R-SS316 OUTDOOR SHOWER RAIL SET

## MZ1004N-R-SS316 OUTDOOR SHOWER RAIL SET