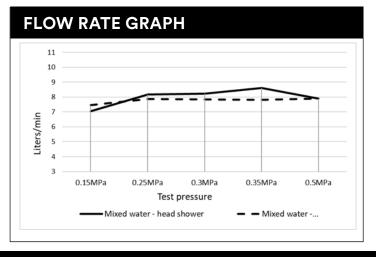

### **FEATURES**

- Refer to the Meir website for warranty terms & conditions, and available finishes.
- Flow rate 9 L p/m at 3 bar pressure.
- European components and cartridge
- 316 Stainless Steel construction.

### **CREDENTIALS**

- Watermark AS/NZS3718WMK080066
- 3-star WELS rated
- 9 litres p/minute
- WELS registration No: S17730