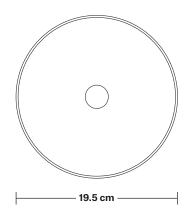

## Glass Dome - 8 Inch - Clear

| SPECIFICATIONS                                                                                                                         | INFORMATION               | DIMENSIONS                         |
|----------------------------------------------------------------------------------------------------------------------------------------|---------------------------|------------------------------------|
| We meet all UK and EU lighting and safety regulations.                                                                                 | PRODUCT CODE: GL-D8-CL-SO | H: 11 cm x W: 19.5 cm x D: 19.5 cm |
| Our products are hand finished to ensure an authentic vintage look and therefore the may vary slightly from those shown in the images. | FINISHES: Clear.          | SHADE DIAMETER: 19.5 cm / 7.6"     |
|                                                                                                                                        |                           | SHADE HEIGHT: 11 cm / 4.3"         |
| WEIGHT: 0.6 kg                                                                                                                         |                           |                                    |
|                                                                                                                                        |                           |                                    |
|                                                                                                                                        |                           |                                    |
|                                                                                                                                        |                           |                                    |
|                                                                                                                                        | INDUSTVILLE               |                                    |