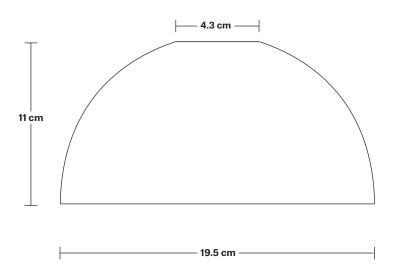

## Glass Dome - 8 Inch - Clear

| SPECIFICATIONS                                                                                                                         | INFORMATION               | DIMENSIONS                         |
|----------------------------------------------------------------------------------------------------------------------------------------|---------------------------|------------------------------------|
| We meet all UK and EU lighting and safety regulations.                                                                                 | PRODUCT CODE: GL-D8-CL-SO | H: 11 cm x W: 19.5 cm x D: 19.5 cm |
| Our products are hand finished to ensure an authentic vintage look and therefore the may vary slightly from those shown in the images. | FINISHES: Clear.          | SHADE DIAMETER: 19.5 cm / 7.6"     |
|                                                                                                                                        |                           | SHADE HEIGHT: 11 cm / 4.3"         |
| WEIGHT: 0.6 kg                                                                                                                         |                           |                                    |
|                                                                                                                                        |                           |                                    |
|                                                                                                                                        |                           |                                    |
|                                                                                                                                        |                           |                                    |
|                                                                                                                                        | INDUSTVILLE               |                                    |