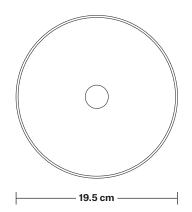

## Smoked Glass Dome - 8 Inch - Mocha

| SPECIFICATIONS                                                                                                                         | INFORMATION                                 | DIMENSIONS                                                                                     |
|----------------------------------------------------------------------------------------------------------------------------------------|---------------------------------------------|------------------------------------------------------------------------------------------------|
| We meet all UK and EU lighting and safety regulations.                                                                                 | PRODUCT CODE: SGL-D8-MO-SO FINISHES: Mocha. | H: 11 cm x W: 19.5 cm x D: 19.5 cm  SHADE DIAMETER: 19.5 cm / 7.6"  SHADE HEIGHT: 11 cm / 4.3" |
| Our products are hand finished to ensure an authentic vintage look and therefore the may vary slightly from those shown in the images. |                                             |                                                                                                |
| WEIGHT: 0.6 kg                                                                                                                         |                                             |                                                                                                |
|                                                                                                                                        |                                             |                                                                                                |
|                                                                                                                                        |                                             |                                                                                                |