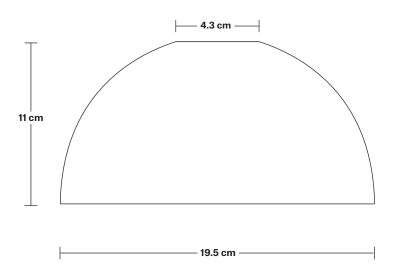

## Smoked Glass Dome - 8 Inch - Mocha

| SPECIFICATIONS                                                                                                                         | INFORMATION                                 | DIMENSIONS                                                                                     |
|----------------------------------------------------------------------------------------------------------------------------------------|---------------------------------------------|------------------------------------------------------------------------------------------------|
| We meet all UK and EU lighting and safety regulations.                                                                                 | PRODUCT CODE: SGL-D8-MO-SO FINISHES: Mocha. | H: 11 cm x W: 19.5 cm x D: 19.5 cm  SHADE DIAMETER: 19.5 cm / 7.6"  SHADE HEIGHT: 11 cm / 4.3" |
| Our products are hand finished to ensure an authentic vintage look and therefore the may vary slightly from those shown in the images. |                                             |                                                                                                |
| WEIGHT: 0.6 kg                                                                                                                         |                                             |                                                                                                |
|                                                                                                                                        |                                             |                                                                                                |
|                                                                                                                                        |                                             |                                                                                                |