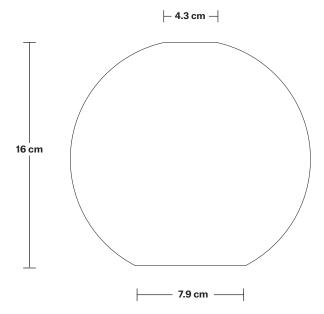

## Glass Globe - 7 Inch - Clear

| SPECIFICATIONS                                                                                                                         | INFORMATION                                  | DIMENSIONS                                                                               |
|----------------------------------------------------------------------------------------------------------------------------------------|----------------------------------------------|------------------------------------------------------------------------------------------|
| We meet all UK and EU lighting and safety regulations.                                                                                 | PRODUCT CODE: GL-GL7-CL-SO  FINISHES: Clear. | H: 16 cm x W: 17 cm x D: 17 cm  SHADE DIAMETER: 17 cm / 6.6"  SHADE HEIGHT: 16 cm / 6.2" |
| Our products are hand finished to ensure an authentic vintage look and therefore the may vary slightly from those shown in the images. |                                              |                                                                                          |
| WEIGHT: 0.5 kg                                                                                                                         |                                              |                                                                                          |
|                                                                                                                                        |                                              |                                                                                          |
|                                                                                                                                        |                                              |                                                                                          |