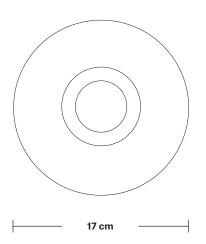

## Glass Globe - 7 Inch - Clear

| SPECIFICATIONS                                                                                                                         | INFORMATION                                  | DIMENSIONS                                                                               |
|----------------------------------------------------------------------------------------------------------------------------------------|----------------------------------------------|------------------------------------------------------------------------------------------|
| We meet all UK and EU lighting and safety regulations.                                                                                 | PRODUCT CODE: GL-GL7-CL-SO  FINISHES: Clear. | H: 16 cm x W: 17 cm x D: 17 cm  SHADE DIAMETER: 17 cm / 6.6"  SHADE HEIGHT: 16 cm / 6.2" |
| Our products are hand finished to ensure an authentic vintage look and therefore the may vary slightly from those shown in the images. |                                              |                                                                                          |
| WEIGHT: 0.5 kg                                                                                                                         |                                              |                                                                                          |
|                                                                                                                                        |                                              |                                                                                          |
|                                                                                                                                        |                                              |                                                                                          |