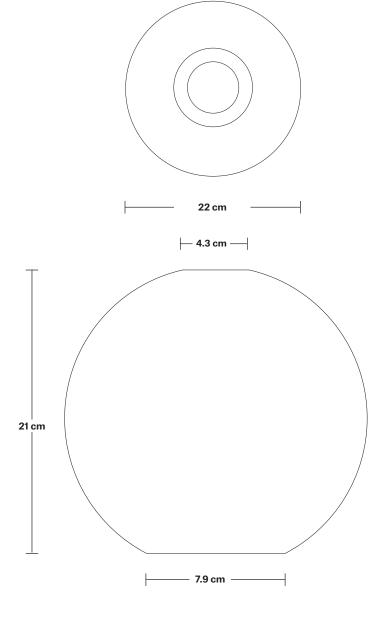

## Smoked Glass Globe - 9 Inch - Mocha

| INFORMATION                                                                                                                                                                                                                              | DIMENSIONS                     |
|------------------------------------------------------------------------------------------------------------------------------------------------------------------------------------------------------------------------------------------|--------------------------------|
| re meet all UK and EU lighting and afety regulations.  ur products are hand finished to ensure an uthentic vintage look and therefore the may vary ightly from those shown in the images.  PRODUCT CODE: SGL-GL9-MO-SO  FINISHES: Mocha. | H: 21 cm x W: 22 cm x D: 22 cm |
|                                                                                                                                                                                                                                          | SHADE DIAMETER: 22 cm / 8.6"   |
|                                                                                                                                                                                                                                          | SHADE HEIGHT: 21 cm / 8.2"     |
|                                                                                                                                                                                                                                          |                                |
|                                                                                                                                                                                                                                          |                                |
|                                                                                                                                                                                                                                          |                                |
|                                                                                                                                                                                                                                          |                                |
|                                                                                                                                                                                                                                          | PRODUCT CODE: SGL-GL9-MO-SO    |