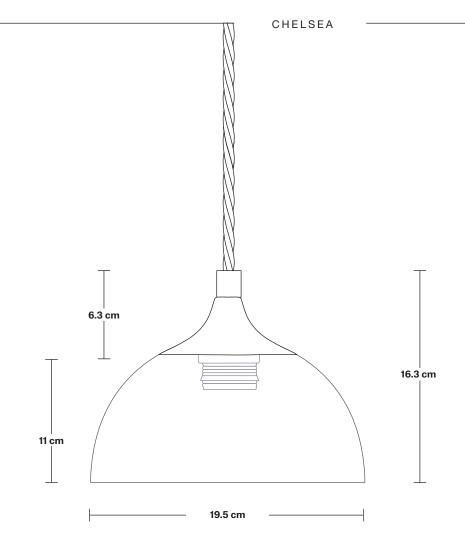

## Chelsea Smoked Glass Dome Pendant - 8 Inch

| H: 118.5 cm x W: 19.5 cm x D: 28 cm |
|-------------------------------------|
| SHADE DIAMETER: 19.5 cm / 7.7"      |
| SHADE HEIGHT: 11 cm / 4.3"          |
| HOLDER DIAMETER: 9.5 cm / 3.7"      |
| HOLDER HEIGHT: 6.3 cm / 2.3"        |
| ROSE DIAMETER: 7.8 cm / 3.1"        |
| ROSE HEIGHT: 2 cm / 1.8"            |