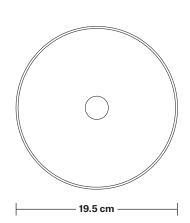

| H: 118.5 cm x W: 19.5 cm x D: 28 cm |
|-------------------------------------|
| SHADE DIAMETER: 19.5 cm / 7.7"      |
| SHADE HEIGHT: 11 cm / 4.3"          |
| HOLDER DIAMETER: 9.5 cm / 3.7"      |
| HOLDER HEIGHT: 6.3 cm / 2.3"        |
| ROSE DIAMETER: 7.8 cm / 3.1"        |
| ROSE HEIGHT: 2 cm / 1.8"            |

# Smoked Glass Dome - 8 Inch - Mocha

| SPECIFICATIONS                                                                                                                         | INFORMATION                | DIMENSIONS                         |
|----------------------------------------------------------------------------------------------------------------------------------------|----------------------------|------------------------------------|
| We meet all UK and EU lighting and safety regulations.                                                                                 | PRODUCT CODE: SGL-D8-MO-SO | H: 11 cm x W: 19.5 cm x D: 19.5 cm |
| Our products are hand finished to ensure an authentic vintage look and therefore the may vary slightly from those shown in the images. | FINISHES: Mocha.           | SHADE DIAMETER: 19.5 cm / 7.6"     |
|                                                                                                                                        |                            | SHADE HEIGHT: 11 cm / 4.3"         |
| WEIGHT: 0.6 kg                                                                                                                         |                            |                                    |
|                                                                                                                                        |                            |                                    |
|                                                                                                                                        |                            |                                    |
|                                                                                                                                        | - INDUSTVILLE              |                                    |