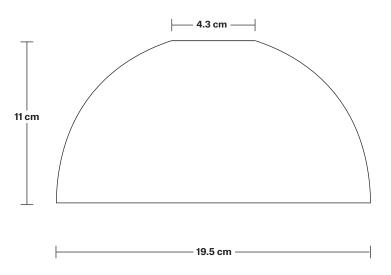

| H: 118.5 cm x W: 19.5 cm x D: 28 cm |
|-------------------------------------|
| SHADE DIAMETER: 19.5 cm / 7.7"      |
| SHADE HEIGHT: 11 cm / 4.3"          |
| HOLDER DIAMETER: 9.5 cm / 3.7"      |
| HOLDER HEIGHT: 6.3 cm / 2.3"        |
| ROSE DIAMETER: 7.8 cm / 3.1"        |
| ROSE HEIGHT: 2 cm / 1.8"            |

# Smoked Glass Dome - 8 Inch - Mocha

| SPECIFICATIONS                                                                                                                         | INFORMATION                | DIMENSIONS                         |
|----------------------------------------------------------------------------------------------------------------------------------------|----------------------------|------------------------------------|
| We meet all UK and EU lighting and safety regulations.                                                                                 | PRODUCT CODE: SGL-D8-MO-SO | H: 11 cm x W: 19.5 cm x D: 19.5 cm |
| Our products are hand finished to ensure an authentic vintage look and therefore the may vary slightly from those shown in the images. | FINISHES: Mocha.           | SHADE DIAMETER: 19.5 cm / 7.6"     |
|                                                                                                                                        |                            | SHADE HEIGHT: 11 cm / 4.3"         |
| WEIGHT: 0.6 kg                                                                                                                         |                            |                                    |
|                                                                                                                                        |                            |                                    |
|                                                                                                                                        |                            |                                    |
|                                                                                                                                        | - INDUSTVILLE              |                                    |