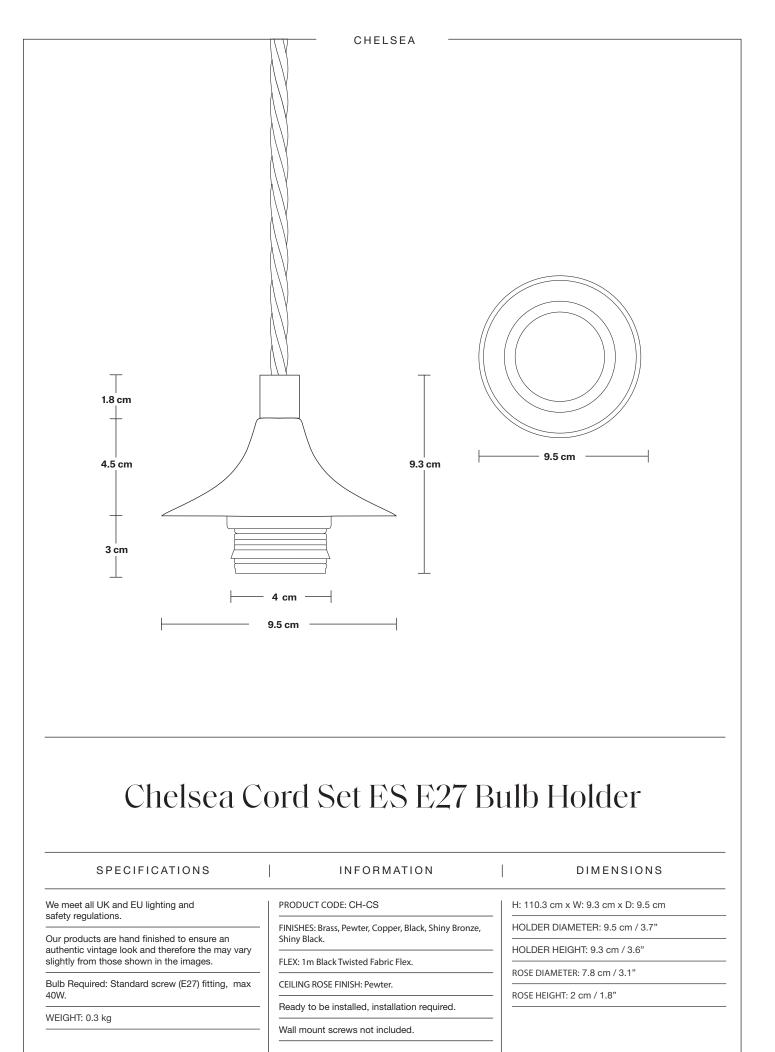

### PRODUCT CODE: CH-SGL-DP8-MO

FINISHES: Mocha.

HOLDER FINISHES: Brass, Black, Pewter, Shiny Bronze, Shiny Black.

FLEX: 1m Black Twisted Fabric Flex.

Ready to be installed, installation required.

Wall mount screws not included.

| H: 118.5 cm x W: 19.5 cm x D: 28 cm |
|-------------------------------------|
| SHADE DIAMETER: 19.5 cm / 7.7"      |
| SHADE HEIGHT: 11 cm / 4.3"          |
| HOLDER DIAMETER: 9.5 cm / 3.7"      |
| HOLDER HEIGHT: 6.3 cm / 2.3"        |
| ROSE DIAMETER: 7.8 cm / 3.1"        |
| ROSE HEIGHT: 2 cm / 1.8"            |