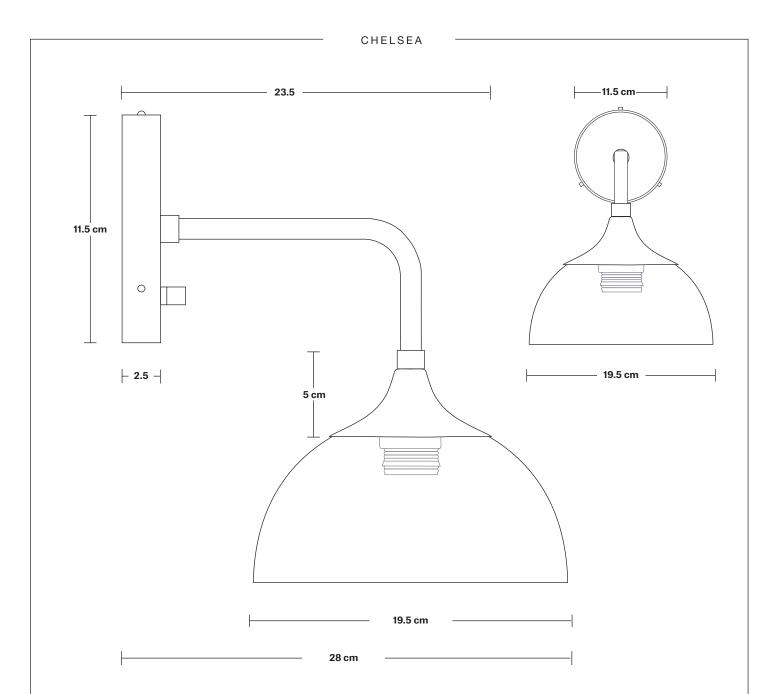

## Chelsea Glass Dome Wall Light - 8 Inch - Clear

| SPECIFICATIONS                                                                                                                                                                                                                                        | INFORMATION                                                                    | DIMENSIONS                       |
|-------------------------------------------------------------------------------------------------------------------------------------------------------------------------------------------------------------------------------------------------------|--------------------------------------------------------------------------------|----------------------------------|
| We meet all UK and EU lighting and safety regulations.  Our products are hand finished to ensure an authentic vintage look and therefore the may vary slightly from those shown in the images.  Bulb Required: Standard screw (E27) fitting, max 40W. | PRODUCT CODE: CH-GLDWL8-CL                                                     | H: 27 cm x W: 19.5 cm x D: 28 cm |
|                                                                                                                                                                                                                                                       | FINISHES: Clear.                                                               | SHADE DIAMETER: 19.5 cm / 87.6"  |
|                                                                                                                                                                                                                                                       | HOLDER FINISHES: Brass, Black, Pewter, Shiny Bronze, Shiny Black.              | SHADE HEIGHT: 11 cm / 4.3"       |
|                                                                                                                                                                                                                                                       | Ready to be installed, installation required.  Wall mount screws not included. | HOLDER DIAMETER: 9.5 cm / 3.7"   |
|                                                                                                                                                                                                                                                       |                                                                                | HOLDER HEIGHT: 5.5 cm / 2.1"     |
| VEIGHT: 0.97 kg                                                                                                                                                                                                                                       |                                                                                | HOLDER WIDTH: 11.5 cm / 4.3"     |
|                                                                                                                                                                                                                                                       |                                                                                |                                  |