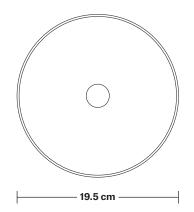

## Glass Dome - 8 Inch - Clear

| PRODUCT CODE: GL-D8-CL-SO | H: 11 cm x W: 19.5 cm x D: 19.5 cm |
|---------------------------|------------------------------------|
| FINISHES: Clear.          | SHADE DIAMETER: 19.5 cm / 7.6"     |
|                           | SHADE HEIGHT: 11 cm / 4.3"         |
|                           |                                    |
|                           |                                    |
|                           |                                    |
|                           |                                    |
|                           |                                    |