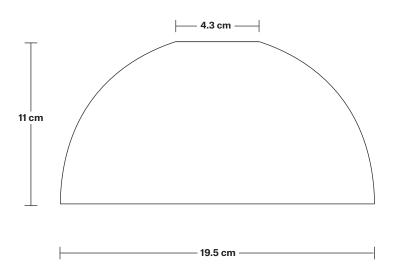

## Glass Dome - 8 Inch - Clear

| PRODUCT CODE: GL-D8-CL-SO | H: 11 cm x W: 19.5 cm x D: 19.5 cm |
|---------------------------|------------------------------------|
| FINISHES: Clear.          | SHADE DIAMETER: 19.5 cm / 7.6"     |
|                           | SHADE HEIGHT: 11 cm / 4.3"         |
|                           |                                    |
|                           |                                    |
|                           |                                    |
|                           |                                    |
|                           |                                    |