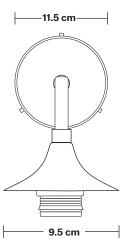

## Glass Dome - 8 Inch - Clear

| PRODUCT CODE: GL-D8-CL-SO | H: 11 cm x W: 19.5 cm x D: 19.5 cm |
|---------------------------|------------------------------------|
| FINISHES: Clear.          | SHADE DIAMETER: 19.5 cm / 7.6"     |
|                           | SHADE HEIGHT: 11 cm / 4.3"         |
|                           |                                    |
|                           |                                    |
|                           |                                    |
|                           |                                    |
|                           |                                    |