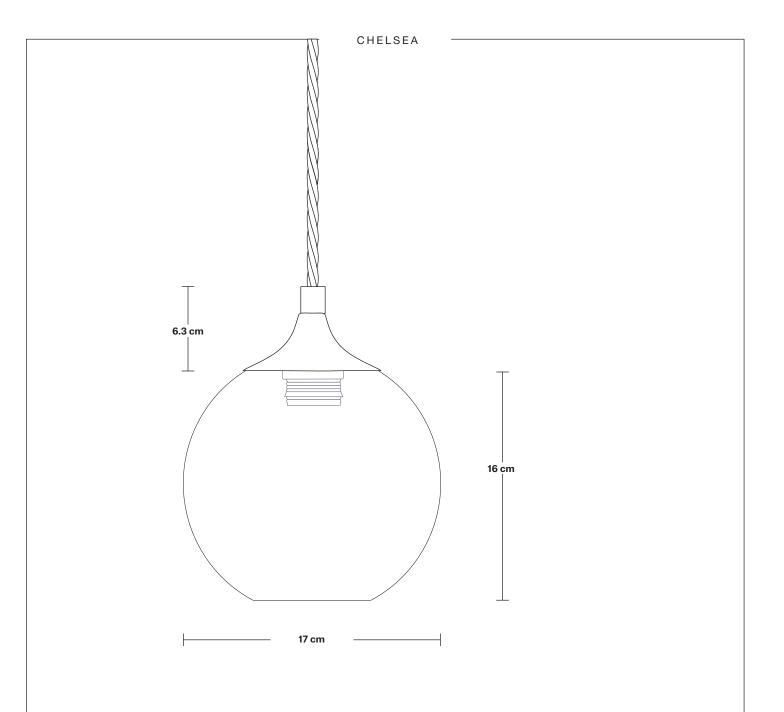

## Chelsea Glass Globe Pendant Light - 7 Inch

| SPECIFICATIONS                                                                                                                         | INFORMATION                                                       | DIMENSIONS                      |
|----------------------------------------------------------------------------------------------------------------------------------------|-------------------------------------------------------------------|---------------------------------|
| We meet all UK and EU lighting and safety regulations.                                                                                 | PRODUCT CODE: CH-GL-GLP7-CL                                       | H: 123 cm x W: 17 cm x D: 16 cm |
| Our products are hand finished to ensure an authentic vintage look and therefore the may vary slightly from those shown in the images. | FINISHES: Clear.                                                  | SHADE DIAMETER: 17 cm / 6.6"    |
|                                                                                                                                        | HOLDER FINISHES: Brass, Black, Pewter, Shiny Bronze, Shiny Black. | SHADE HEIGHT: 16 cm / 6.2"      |
| Bulb Required: Standard screw (E27) fitting, max 40W.                                                                                  |                                                                   | HOLDER DIAMETER: 9.5 cm / 3.7"  |
|                                                                                                                                        | FLEX: 1m Black Twisted Fabric Flex.                               | HOLDER HEIGHT: 6.3 cm / 2.5"    |
| WEIGHT: 0.9 kg                                                                                                                         | Ready to be installed, installation required.                     | ROSE DIAMETER: 7.8 cm / 3.1"    |
|                                                                                                                                        | Wall mount screws not included.                                   |                                 |
|                                                                                                                                        |                                                                   | ROSE HEIGHT: 2 cm / 1.8"        |