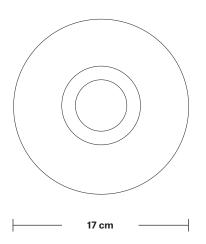

## Glass Globe - 7 Inch - Clear

| SPECIFICATIONS                                                                                                                         | INFORMATION                | DIMENSIONS                                               |
|----------------------------------------------------------------------------------------------------------------------------------------|----------------------------|----------------------------------------------------------|
| We meet all UK and EU lighting and safety regulations.                                                                                 | PRODUCT CODE: GL-GL7-CL-SO | H: 16 cm x W: 17 cm x D: 17 cm                           |
| Our products are hand finished to ensure an authentic vintage look and therefore the may vary slightly from those shown in the images. | FINISHES: Clear.           | SHADE DIAMETER: 17 cm / 6.6"  SHADE HEIGHT: 16 cm / 6.2" |
| WEIGHT: 0.5 kg                                                                                                                         |                            |                                                          |
|                                                                                                                                        |                            |                                                          |
|                                                                                                                                        |                            |                                                          |