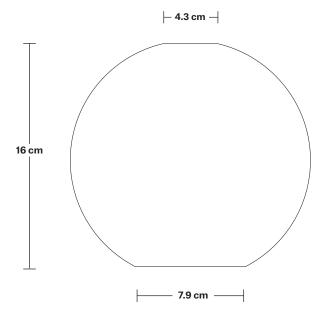

## Glass Globe - 7 Inch - Clear

| SPECIFICATIONS                                                                                                                         | INFORMATION                | DIMENSIONS                                               |
|----------------------------------------------------------------------------------------------------------------------------------------|----------------------------|----------------------------------------------------------|
| We meet all UK and EU lighting and safety regulations.                                                                                 | PRODUCT CODE: GL-GL7-CL-SO | H: 16 cm x W: 17 cm x D: 17 cm                           |
| Our products are hand finished to ensure an authentic vintage look and therefore the may vary slightly from those shown in the images. | FINISHES: Clear.           | SHADE DIAMETER: 17 cm / 6.6"  SHADE HEIGHT: 16 cm / 6.2" |
| WEIGHT: 0.5 kg                                                                                                                         |                            |                                                          |
|                                                                                                                                        |                            |                                                          |
|                                                                                                                                        |                            |                                                          |