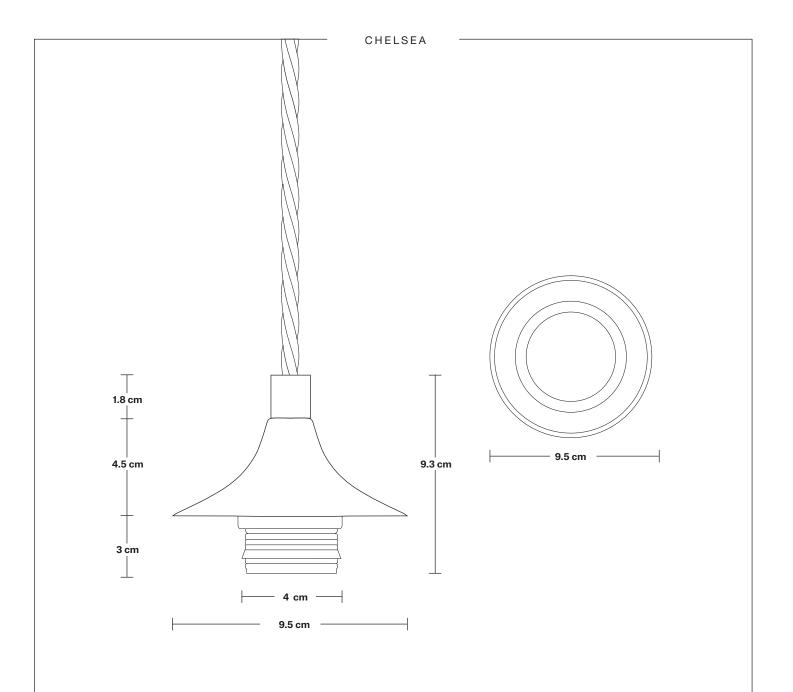

## Chelsea Cord Set ES E27 Bulb Holder

| SPECIFICATIONS                                                                                                                                                                                 | INFORMATION                                                        | DIMENSIONS                          |
|------------------------------------------------------------------------------------------------------------------------------------------------------------------------------------------------|--------------------------------------------------------------------|-------------------------------------|
| We meet all UK and EU lighting and safety regulations.  Our products are hand finished to ensure an authentic vintage look and therefore the may vary slightly from those shown in the images. | PRODUCT CODE: CH-CS                                                | H: 110.3 cm x W: 9.3 cm x D: 9.5 cm |
|                                                                                                                                                                                                | FINISHES: Brass, Pewter, Copper, Black, Shiny Bronze, Shiny Black. | HOLDER DIAMETER: 9.5 cm / 3.7"      |
|                                                                                                                                                                                                |                                                                    | HOLDER HEIGHT: 9.3 cm / 3.6"        |
|                                                                                                                                                                                                | FLEX: 1m Black Twisted Fabric Flex.                                |                                     |
| Bulb Required: Standard screw (E27) fitting, max 40W.                                                                                                                                          | CEILING ROSE FINISH: Pewter.                                       | ROSE DIAMETER: 7.8 cm / 3.1"        |
|                                                                                                                                                                                                | -                                                                  | ROSE HEIGHT: 2 cm / 1.8"            |
| WEIGHT: 0.3 kg                                                                                                                                                                                 | Ready to be installed, installation required.                      |                                     |
|                                                                                                                                                                                                | Wall mount screws not included.                                    |                                     |
|                                                                                                                                                                                                | - Train mount object the meladed.                                  |                                     |