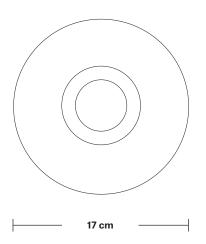

## Glass Globe - 7 Inch - Clear

| SPECIFICATIONS                                                                                                                         | INFORMATION                                 | DIMENSIONS                                               |
|----------------------------------------------------------------------------------------------------------------------------------------|---------------------------------------------|----------------------------------------------------------|
| We meet all UK and EU lighting and safety regulations.                                                                                 | PRODUCT CODE: GL-GL7-CL-SO FINISHES: Clear. | H: 16 cm x W: 17 cm x D: 17 cm                           |
| Our products are hand finished to ensure an authentic vintage look and therefore the may vary slightly from those shown in the images. |                                             | SHADE DIAMETER: 17 cm / 6.6"  SHADE HEIGHT: 16 cm / 6.2" |
| WEIGHT: 0.5 kg                                                                                                                         |                                             |                                                          |
|                                                                                                                                        |                                             |                                                          |
|                                                                                                                                        |                                             |                                                          |