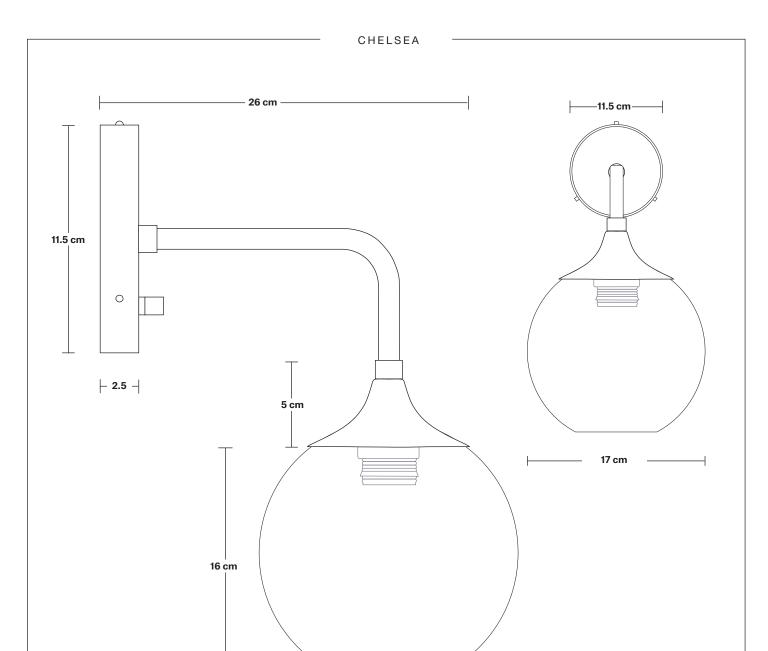

## Chelsea Glass Globe Wall Light - 7 Inch - Clear

| SPECIFICATIONS                                                                                                                                                                                 | INFORMATION                                                                    | DIMENSIONS                       |
|------------------------------------------------------------------------------------------------------------------------------------------------------------------------------------------------|--------------------------------------------------------------------------------|----------------------------------|
| We meet all UK and EU lighting and safety regulations.  Our products are hand finished to ensure an authentic vintage look and therefore the may vary slightly from those shown in the images. | PRODUCT CODE: CH-GLGLWL7                                                       | H: 32.5 cm x W: 17 cm x D: 26 cm |
|                                                                                                                                                                                                | FINISHES: Clear.                                                               | SHADE DIAMETER: 17 cm / 6.6"     |
|                                                                                                                                                                                                | HOLDER FINISHES: Brass, Black, Pewter, Shiny Bronze, Shiny Black.              | SHADE HEIGHT: 16 cm / 6.2"       |
| Bulb Required: Standard screw (E27) fitting, max 40W.  WEIGHT: 0.97 kg                                                                                                                         |                                                                                | HOLDER DIAMETER: 9.5 cm / 3.7"   |
|                                                                                                                                                                                                | Ready to be installed, installation required.  Wall mount screws not included. | HOLDER HEIGHT: 5.5 cm / 2.1"     |
|                                                                                                                                                                                                |                                                                                | HOLDER WIDTH: 11.5 cm / 4.3"     |
|                                                                                                                                                                                                |                                                                                |                                  |