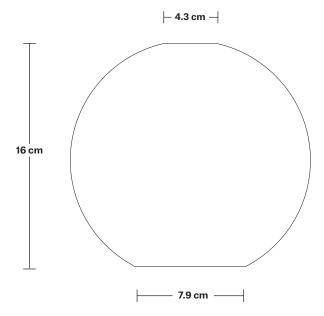

## Glass Globe - 7 Inch - Clear

| SPECIFICATIONS                                                                                                                         | INFORMATION                                 | DIMENSIONS                                               |
|----------------------------------------------------------------------------------------------------------------------------------------|---------------------------------------------|----------------------------------------------------------|
| We meet all UK and EU lighting and safety regulations.                                                                                 | PRODUCT CODE: GL-GL7-CL-SO FINISHES: Clear. | H: 16 cm x W: 17 cm x D: 17 cm                           |
| Our products are hand finished to ensure an authentic vintage look and therefore the may vary slightly from those shown in the images. |                                             | SHADE DIAMETER: 17 cm / 6.6"  SHADE HEIGHT: 16 cm / 6.2" |
| WEIGHT: 0.5 kg                                                                                                                         |                                             |                                                          |
|                                                                                                                                        |                                             |                                                          |
|                                                                                                                                        |                                             |                                                          |