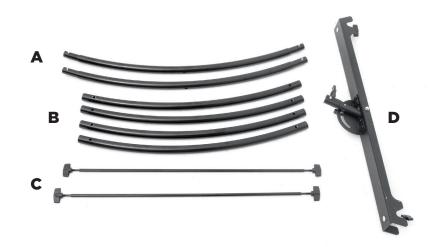

### FRAME PARTS

- A: Centre Frame Poles (x2)
- B: End Frame Pole with Wing Nuts (x4)
- C: Connecting Rods (x2)
- D: Stand Bracket (x1)

Take the Centre Frame Pole (**A**) and connect one of the End Frame poles (**B**) to each end to form the main outer frame of the curved reflector.