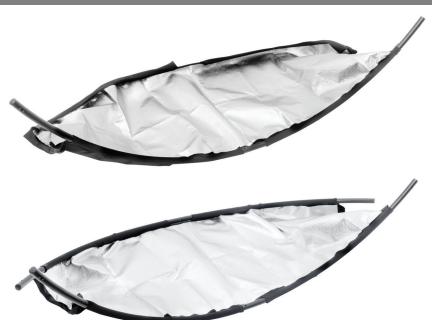

Step 2

Step 1

Now that Poles A and B are now all connected together, now feed the pole through the fabric on the long side of the reflector fabric (with the pole curving upwards, and the black side of the fabric facing downwards as shown.

### Complete The Set Up

The Curved Reflector is now complete and is ready for use. Simply mount it on top of any standard light stand and start shooting.

\*Light Stand is NOT included.