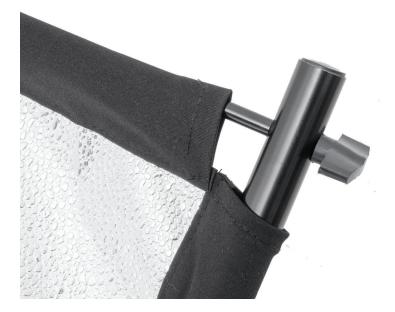

### Step 6

Once all of the rods and the poles have been connected together with, turn the entire assembly upside-down as shown ready to ad the Stand Bracket (**D**)

Step 7

Now get the Stand bracket (**D**), remove the wing-nuts then feed the threaded bolts on the stand bracket, feed each one through the hole in the centre of the main frame of the reflector as shown.

Replace the Wing nuts to secure the main frame to the stand mount.