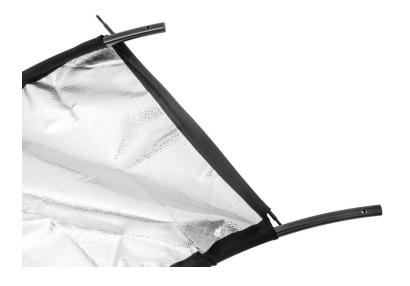

#### Step 3

Now take the Connecting Rods (C) an remove the wing nuts from either end as shown

#### Step 4

Once the Wing Nuts have been removed from each end of the Connecting Rods (**C**), feed the rods through the fabric on the short side of the reflector fabric as Show.

#### Step 5

Now that the connecting rods have been inserted into the short end of the reflector fabric, feed the screw thread at each end of the connecting rod, into the hole at the end of the end Frame Poles (B). Now use the wing nuts you removed earlier from the connecting rods (C) to secure the connecting rids to the main from of the reflector.