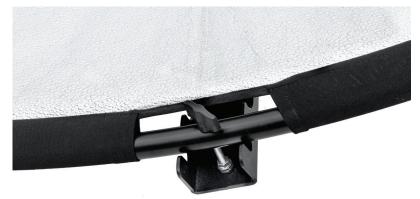

### Step 6

Once all of the rods and the poles have been connected together with, turn the entire assembly upside-down as shown ready to ad the Stand Bracket (**D**)

Step 7

Now get the Stand bracket (**D**), remove the wing-nuts then feed the threaded bolts on the stand bracket, feed each one through the hole in the centre of the main frame of the reflector as shown.

Replace the Wing nuts to secure the main frame to the stand mount.