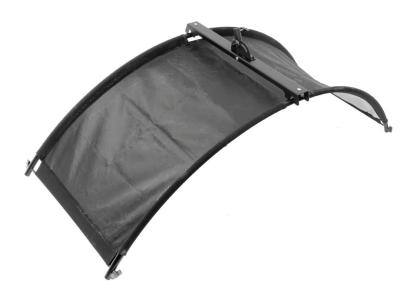

### Step 6

Once all of the rods and the poles have been connected together with, turn the entire assembly upside-down as shown ready to ad the Stand Bracket (**D**)

Step 7

Now get the Stand bracket (**D**), remove the wing-nuts then feed the threaded bolts on the stand bracket, feed each one through the hole in the centre of the main frame of the reflector as shown.