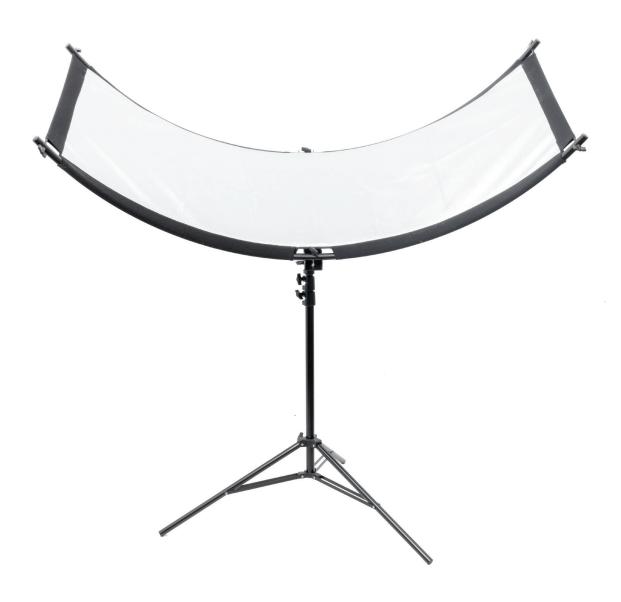

### Complete The Set Up

The Curved Reflector is now complete and is ready for use. Simply mount it on top of any standard light stand and start shooting.

\*Light Stand is NOT included.