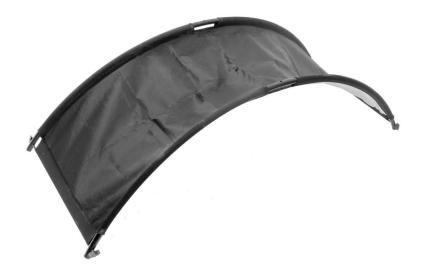

### Complete The Set Up

The Curved Reflector is now complete and is ready for use. Simply mount it on top of any standard light stand and start shooting.

\*Light Stand is NOT included.