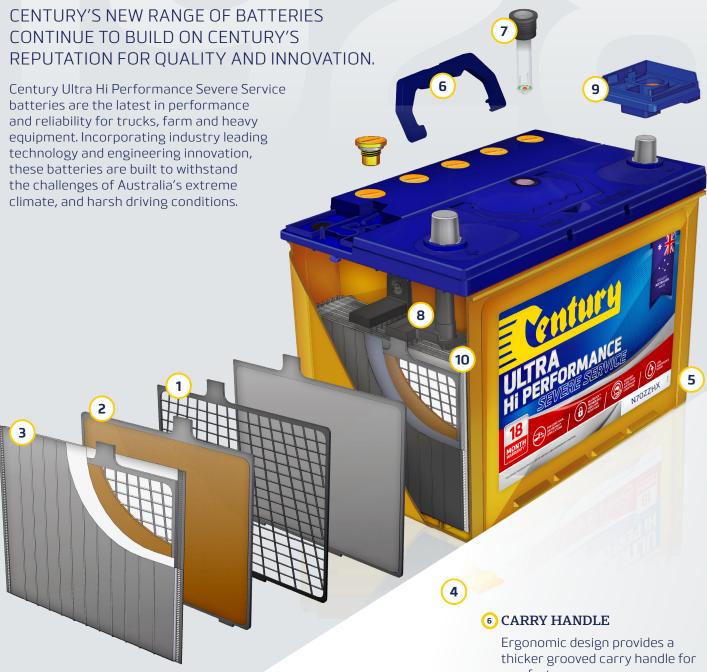

# THE CENTURY BATTERIES DIFFERENCE

# 1 CAST PLATE

Thicker, full frame cast plate provides increased strength and lower internal resistance, promoting superior starting power, improved vibration resistance and longer service life.

## (2) ENHANCED PLATE PASTE

Enhanced paste formulation reduces water loss and improves charge acceptance for superior performance and longer life.

## (3) GLASS MAT SEPARATORS

The Glass Mat Separator constrains the paste into the plate improving durability and increasing vibration resistance.

#### (4) MUD RACK

Improves plate support for greater vibration resistance and helps prevent short circuits.

## 5 POLYPROPYLENE CASE

Reinforced design provides durability to withstand shock and vibration.

comfort.

#### 7) STATE OF CHARGE INDICATOR

For on the spot diagnosis of battery condition.

### (8) CAST ON STRAP

Thicker cast on strap ensures durability and lower electrical resistance for longer battery life.

## (9) LABYRINTH LID TECHNOLOGY

Advanced double lid to assist in reducing water loss and promote longer battery life.

### PLATELOCK™ TECHNOLOGY

Combats vibration and damage from rough, uneven conditions.