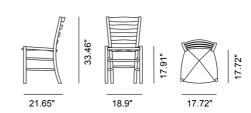

## Klint Chair

By Kaare Klint, 1936

| Model               | 3207                                                                                                                                                                                      |
|---------------------|-------------------------------------------------------------------------------------------------------------------------------------------------------------------------------------------|
| About               | The Klint Chair, designed in 1936, epitomises the philosophy of its creator, Kaare Klint, who laid the foundations for Danish design and inspired great designers such as Børge Mogensen. |
| Product group       | Side chairs                                                                                                                                                                               |
| Measurements        | 18.9" W x 21.65" D x 33.46" H<br>Seat Height: 17.91" W x 17.72" D                                                                                                                         |
| Weight              | 4.5 kg                                                                                                                                                                                    |
| Materials           | Chair with solid wood frame and a woven paper<br>cord seat. Molded veneer back with core in the<br>same wood as top veneer.                                                               |
| Accessories         | Glides with or without felt.                                                                                                                                                              |
| Test & certificates | FSC® certified<br>EN 1022:2005, EN 16139:2013 (L1)                                                                                                                                        |

## DRAWING