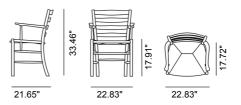

#### Klint Chair

By Kaare Klint, 1936

| Model         | 3208                                                                                                                                                                                      |
|---------------|-------------------------------------------------------------------------------------------------------------------------------------------------------------------------------------------|
| About         | The Klint Chair, designed in 1936, epitomises the philosophy of its creator, Kaare Klint, who laid the foundations for Danish design and inspired great designers such as Børge Mogensen. |
| Product group | Side chairs                                                                                                                                                                               |
| Measurements  | 22.83" W x 21.65" D x 33.46" H<br>Seat Height: 22.83" W x 17.72" D                                                                                                                        |
| Weight        | 9 kg                                                                                                                                                                                      |
| Materials     | Chair with solid wood frame and a woven paper cord seat. Molded veneer back with core in the same wood as top veneer.                                                                     |
| Accessories   | Glides with or without felt.                                                                                                                                                              |

### DRAWING