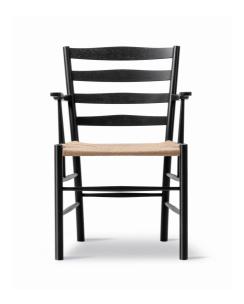

#### Klint Chair

By Kaare Klint, 1936

| Model         | 3208                                                                                                                                                                                      |
|---------------|-------------------------------------------------------------------------------------------------------------------------------------------------------------------------------------------|
| About         | The Klint Chair, designed in 1936, epitomises the philosophy of its creator, Kaare Klint, who laid the foundations for Danish design and inspired great designers such as Børge Mogensen. |
| Product group | Side chairs                                                                                                                                                                               |
| Measurements  | 22.83" W x 21.65" D x 33.46" H<br>Seat Height: 22.83" W x 17.72" D                                                                                                                        |
| Weight        | 9 kg                                                                                                                                                                                      |
| Materials     | Chair with solid wood frame and a woven paper cord seat. Molded veneer back with core in the same wood as top veneer.                                                                     |
| Accessories   | Glides with or without felt.                                                                                                                                                              |