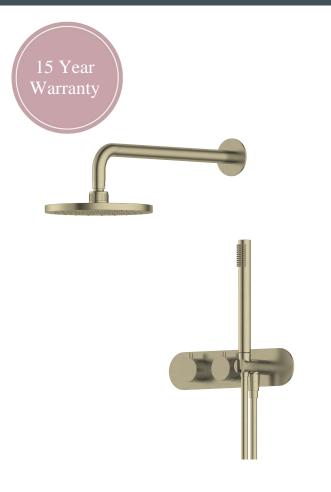

# Vienna Concealed Shower Set Brushed Gold

# HOP-VIE-211-BG

# Box contents:

Drawing

Concealed Shower Set