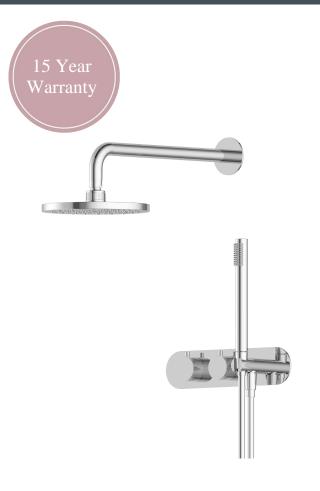

# Vienna Concealed Shower Set Chrome

## HOP-VIE-211-CH

#### Box contents:

**Concealed Shower Set** 