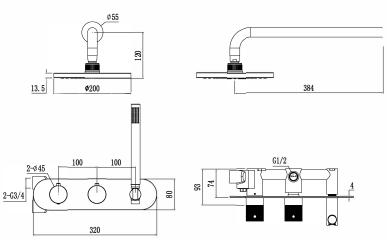

#### **Technical Information**

Concealed Shower Set Drill Holes/Valves ø50/Shower Arm & Hand Shower ø25

#### Drawing

For more information about this product or to visit our full product range please contact us 01904 233113 | sales@houseofpiccadilly.com

#### **Technical Information**

Concealed Shower Set Drill Holes/Valves ø50/Shower Arm & Hand Shower ø25

Box contents: Concealed Shower Set

Drawing