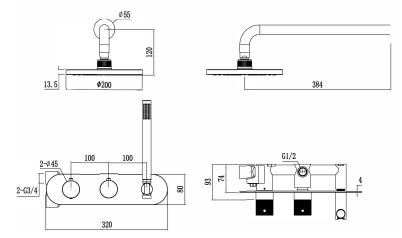

#### **Technical Information**

Concealed Shower Set Drill Holes/Valves ø50/Shower Arm & Hand Shower ø25

# Box contents:

Drawing

Concealed Shower Set

#### Drawing

For more information about this product or to visit our full product range please contact us 01904 233113 | sales@houseofpiccadilly.com

#### **Technical Information**

Concealed Shower Set Drill Holes/Valves ø50/Shower Arm & Hand Shower ø25

Box contents: Concealed Shower Set

Drawing