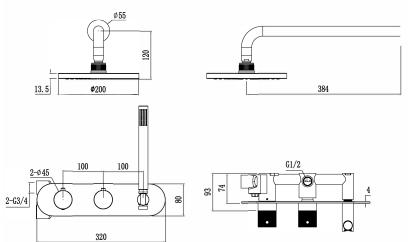

#### **Technical Information**

Concealed Shower Set Drill Holes/Valves ø50/Shower Arm & Hand Shower ø25

# Box contents:

Drawing

Concealed Shower Set