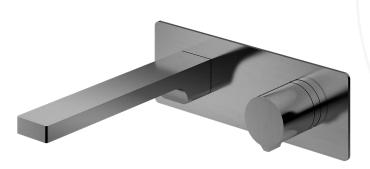

# Penelope Wall Mounted Plate Basin Mixer Gunmetal Brushed

HOP-PEN-315-GB

#### **Specification**

| Brand           | House Of Piccadilly            |
|-----------------|--------------------------------|
| Range           | Penelope                       |
| Product code    | HOP-PEN-315-GB                 |
| Finish/Colour   | Gunmetal Brushed               |
| Product type    | Wall Mounted Plate Basin Mixer |
| Material        | Brass                          |
| Connection Size | 1/2"                           |

#### **Technical Information**

Wall Mounted Plate Basin Mixer

Drill Hole Diameter - Spout ø25 / Valve ø45

#### **Box contents:**

Wall Mounted Plate Basin Mixer

Flow Rate Graph