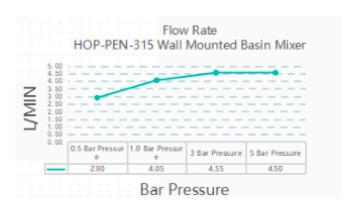

# Penelope Wall Mounted Basin Mixer Brushed Gold



HOP-PEN-315-BG





#### **Specification**

| Brand           | House Of Piccadilly |
|-----------------|---------------------|
| Range           | Penelope            |
| Product code    | HOP-PEN-315-BG      |
| Finish/Colour   | Brushed Gold        |
| Product type    | Basin Mixer         |
| Material        | Brass               |
| Connection Size | 1/2"                |

#### **Technical Information**

Wall Mounted Basin Mixer

Drill Hole Diameter - Spout ø25 / Valve ø45

#### Box contents:

Wall Mounted Basin Mixer

# Flow Rate Graph



# **Drawing**



# Penelope Wall Mounted Plate Basin Mixer Gunmetal Brushed



HOP-PEN-315-GB





#### **Specification**

| Brand           | House Of Piccadilly            |
|-----------------|--------------------------------|
| Range           | Penelope                       |
| Product code    | HOP-PEN-315-GB                 |
| Finish/Colour   | Gunmetal Brushed               |
| Product type    | Wall Mounted Plate Basin Mixer |
| Material        | Brass                          |
| Connection Size | 1/2"                           |

#### **Technical Information**

Wall Mounted Plate Basin Mixer

Drill Hole Diameter - Spout ø25 / Valve ø45

#### **Box contents:**

Wall Mounted Plate Basin Mixer

Flow Rate Graph







# Penelope Wall Mounted Plate Basin Mixer Polished Chrome



H