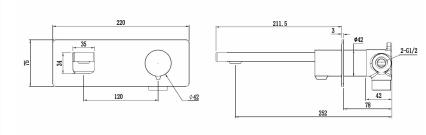

# **Drawing**

#### **Technical Information**

Wall Mounted Basin Mixer

Drill Hole Diameter - Spout ø25 / Valve ø45