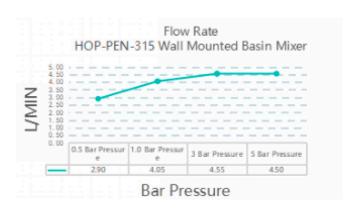

tion**

Wall Mounted Plate Basin Mixer

Drill Hole Diameter - Spout ø25 / Valve ø45

#### **Box contents:**

Wall Mounted Plate Basin Mixer

Flow Rate Graph







# Penelope Wall Mounted Plate Basin Mixer Polished Chrome



HOP-PEN-315-PC





#### **Specification**

| Brand           | House Of Piccadilly  |
|-----------------|----------------------|
| Range           | Penelope             |
| Product code    | HOP-PEN-315-PC       |
| Finish/Colour   | Polished Chrome      |
| Product type    | WM Plate Basin Mixer |
| Material        | Brass                |
| Connection Size | 1/2"                 |

#### **Technical Information**

Wall Mounted Plate Basin Mixer

Drill Hole Diameter - Spout ø25 / Valve ø45

#### **Box contents:**

Wall Mounted Plate Basin Mixer

### Flow Rate Graph



# **Drawing**