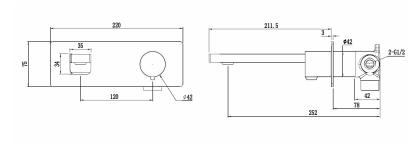

# **Drawing**

#### **Technical Information**

Wall Mounted Basin Mixer

Drill Hole Diameter - Spout ø25 / Valve ø45