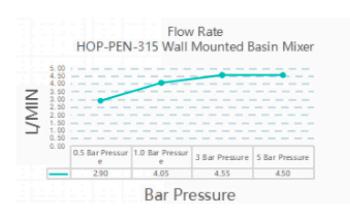

#### Box contents:

Wall Mounted Basin Mixer

# Flow Rate Graph



# **Drawing**



# Penelope Wall Mounted Plate Basin Mixer Gunmetal Brushed



HOP-PEN-315-GB





#### **Specification**

| Brand           | House Of Piccadilly            |
|-----------------|--------------------------------|
| Range           | Penelope                       |
| Product code    | HOP-PEN-315-GB                 |
| Finish/Colour   | Gunmetal Brushed               |
| Product type    | Wall Mounted Plate Basin Mixer |
| Material        | Brass                          |
| Connection Size | 1/2"                           |

#### **Technical Information**

Wall Mounted Plate Basin Mixer

Drill Hole Diameter - Spout ø25 / Valve ø45

#### **Box contents:**

Wall Mounted Plate Basin Mixer

Flow Rate Graph







# Penelope Wall Mounted Plate Basin Mixer Polished Chrome



HOP-PEN-315-PC





#### **Specification**

| Brand           | House Of Piccadilly  |
|-----------------|----------------------|
| Range           | Penelope             |
| Product code    | HOP-PEN-315-PC       |
| Finish/Colour   | Polished Chrome      |
| Product type    | WM Plate Basin Mixer |
| Material        | Brass                |
| Connection Size | 1/2"                 |

#### **Technical Information**

Wall Mounted Plate Basin Mixer

Drill Hole Diameter - Spout ø25 / Valve ø45

#### **Box contents:**

Wall Mounted Plate Basin Mixer

### Flow Rate Graph



# **Drawing**