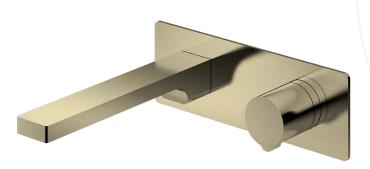

# Penelope Wall Mounted Basin Mixer Brushed Gold

HOP-PEN-315-BG

#### **Specification**

| Brand           | House Of Piccadilly |
|-----------------|---------------------|
| Range           | Penelope            |
| Product code    | HOP-PEN-315-BG      |
| Finish/Colour   | Brushed Gold        |
| Product type    | Basin Mixer         |
| Material        | Brass               |
| Connection Size | 1/2"                |

#### **Technical Information**

Wall Mounted Basin Mixer

Drill Hole Diameter - Spout ø25 / Valve ø45

#### Box contents:

Wall Mounted Basin Mixer