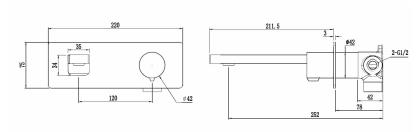

# **Drawing**

#### **Technical Information**

Wall Mounted Basin Mixer

Drill Hole Diameter - Spout ø25 / Valve ø45

#### **Technical Information**

Wall Mounted Plate Basin Mixer

Drill Hole Diameter - Spout ø25 / Valve ø45