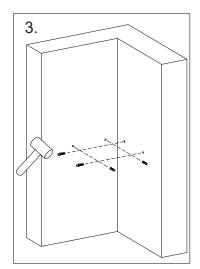

## Installation

- 1.Measure the distance between the fixings on the Shower Basket and transfer these measurements onto the wall. Make sure the markers are level.
- 2. Now drill into the marked measurements.
- 3. Insert the wall plugs into the holes that have been drilled.
- 4.Using your drill, screw the plates into the wall plugs so that they are flush with the wall.