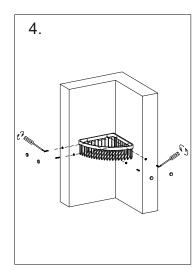

## Installation

- 1.Measure the distance between the fixings on the Shower Basket and transfer these measurements onto the wall. Make sure the markers are level.
- 2. Now drill into the marked measurements.
- 3. Insert the wall plugs into the holes that have been drilled.
- 4.Using your drill, screw the plates into the wall plugs so that they are flush with the wall.