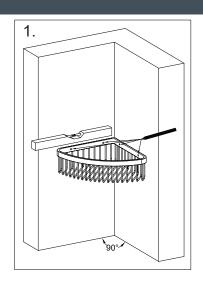

## Installation

- 1.Measure the distance between the fixings on the Shower Basket and transfer these measurements onto the wall. Make sure the markers are level.
- 2. Now drill into the marked measurements.
- 3. Insert the wall plugs into the holes that have been drilled.
- 4.Using your drill, screw the plates into the wall plugs so that they are flush with the wall.