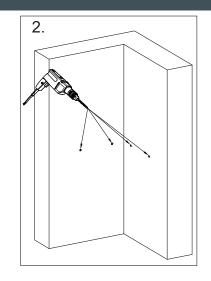

## Installation

- 1.Measure the distance between the fixings on the Shower Basket and transfer these measurements onto the wall. Make sure the markers are level.
- 2. Now drill into the marked measurements.
- 3. Insert the wall plugs into the holes that have been drilled.
- 4.Using your drill, screw the plates into the wall plugs so that they are flush with the wall.