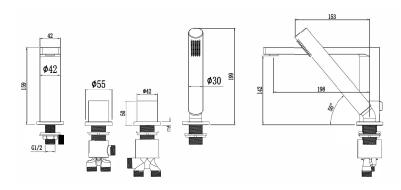

#### **Technical Information**

Deck Mounted Bath Mixer Drill Holes Spout ø25 Valves ø35 Hand Shower ø30

#### **Technical Information**

Deck Mounted Bath Mixer

Drill Holes Spout ø25, Valves ø35, Hand Shower ø30