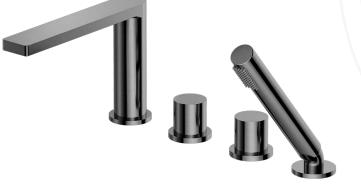

# Penelope Deck Mounted Bath Mixer Gunmetal Brushed

# HOP-PEN-411-GB

### Specification

| House Of Piccadilly     |
|-------------------------|
| Penelope                |
| HOP-PEN-411-GB          |
| Gunmetal Brushed        |
| Deck Mounted Bath Mixer |
| Brass                   |
| 1/2"                    |
|                         |