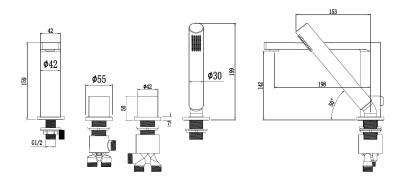

# Penelope Deck Mounted Bath Mixer Polished Chrome

# HOP-PEN-411-PC

#### **Technical Information**

Deck Mounted Bath Mixer Drill Holes Spout ø25 Valves ø35 Hand Shower ø30