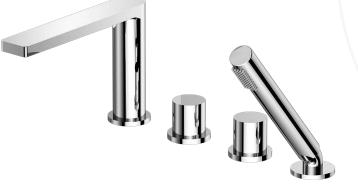

fpiccadilly.com

## www.houseofpiccadilly.com

# Penelope Deck Mounted Bath Mixer Gunmetal Brushed



# HOP-PEN-411-GB





### Specification

| House Of Piccadilly     |
|-------------------------|
| Penelope                |
| HOP-PEN-411-GB          |
| Gunmetal Brushed        |
| Deck Mounted Bath Mixer |
| Brass                   |
| 1/2"                    |
|                         |

#### **Technical Information**

Deck Mounted Bath Mixer

Drill Holes Spout ø25, Valves ø35, Hand Shower ø30

#### Box contents:

Deck Mounted Bath Mixer

#### **Flow Rate Graph**



Drawing



For more information about this product or to visit our full product range please contact us 01904 233113 | sales@houseofpiccadilly.com

# Penelope Deck Mounted Bath Mixer Polished Chrome



# HOP-PEN-411-PC





### Specification

| Brand           | House Of Piccadilly     |
|-----------------|-------------------------|
| Range           | Penelope                |
| Product code    | HOP-PEN-411-PC          |
| Finish/Colour   | Polished Chrome         |
| Product type    | Deck Mounted Bath Mixer |
| Material        | Brass                   |
| Connection Size | 1/2"                    |

#### **Technical Information**

Deck Mounted Bath Mixer Drill Holes Spout ø25 Valves ø35 Hand Shower ø30

#### Box contents:

Deck Mounted Bath Mixer

#### **Flow Rate Graph**



Drawing



For more information about this product or to visit our full product range please contact us 01904 233113 | sales@houseofpiccadilly.com

## www.houseofpiccadilly.com