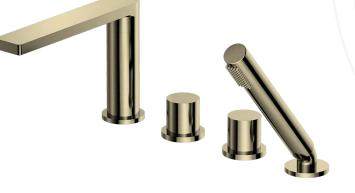

# Penelope Deck Mounted Bath Mixer Brushed Gold

# HOP-PEN-411-BG

### Specification

| Brand           | House Of Piccadilly     |
|-----------------|-------------------------|
| Range           | Penelope                |
| Product code    | HOP-PEN-411-BG          |
| Finish/Colour   | Brushed Gold            |
| Product type    | Deck Mounted Bath Mixer |
| Material        | Brass                   |
| Connection Size | 1/2"                    |