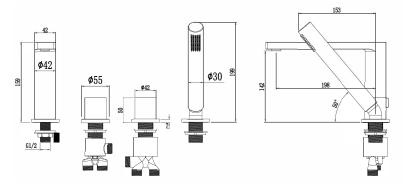

#### **Technical Information**

Deck Mounted Bath Mixer Drill Holes Spout ø25 Valves ø35 Hand Shower ø30