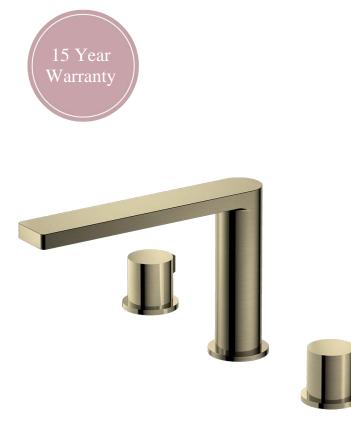

# Penelope 3 Piece Basin Mixer **Brushed Gold**

# HOP-PEN-311-BG

## Brand

Specification

| Brand           | House Of Piccadilly |
|-----------------|---------------------|
| Range           | Penelope            |
| Product code    | HOP-PEN-311-BG      |
| Finish/Colour   | Brushed Gold        |
| Product type    | 3 Piece Basin Mixer |
| Material        | Brass               |
| Connection Size | 1/2"                |