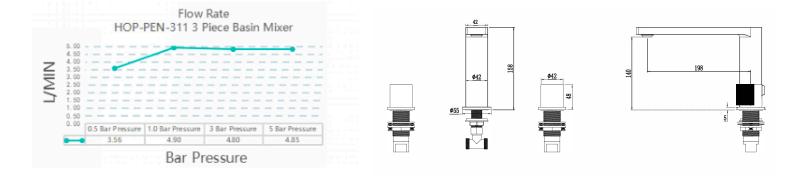

#### **Technical Information**

| 3 Piece Basin Mixer                        |  |
|--------------------------------------------|--|
| Deck Mounted                               |  |
| Drill Hole Diameter Valves ø35 / Spout ø25 |  |

## Box contents:

3 Piece Basin Mixer

#### Flow Rate Graph

Drawing

For more information about this product or to visit our full product range please contact us 01904 233113 | sales@houseofpiccadilly.com