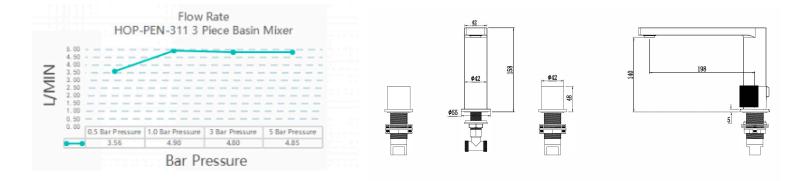

#### **Technical Information**

| 3 Piece Basin Mixer                        |  |
|--------------------------------------------|--|
| Deck Mounted                               |  |
| Drill Hole Diameter Valves ø35 / Spout ø25 |  |

#### Flow Rate Graph

Drawing

For more information about this product or to visit our full product range please contact us 01904 233113 | sales@houseofpiccadilly.com