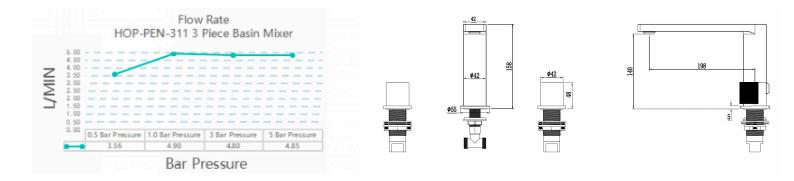

#### **Technical Information**

3 Piece Basin Mixer Deck Mounted Drill Hole Diameter Valves ø35 / Spout ø25

#### Box contents:

3 Piece Basin Mixer

#### **Flow Rate Graph**

Drawing

For more information about this product or to visit our full product range please contact us 01904 233113 | sales@houseofpiccadilly.com