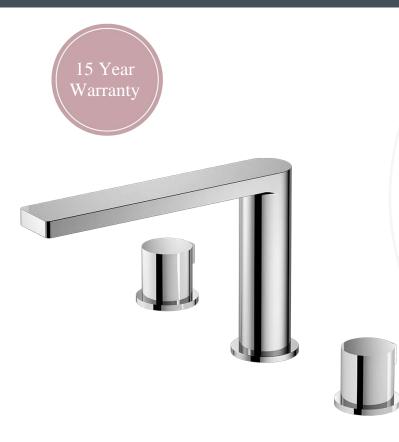

# Penelope 3 Piece Basin Mixer Polished Chrome

# HOP-PEN-311-PC

### Specification

| Brand           | House Of Piccadilly |
|-----------------|---------------------|
| Range           | Penelope            |
| Product code    | HOP-PEN-311-PC      |
| Finish/Colour   | Polished Chrome     |
| Product type    | 3 Piece Basin Mixer |
| Material        | Brass               |
| Connection Size | 1/2"                |