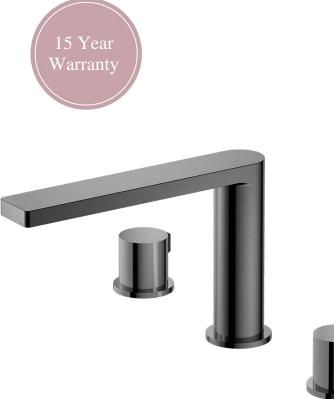

# Penelope 3 Piece Basin Mixer Gunmetal Brushed

# HOP-PEN-311-GB

## Specification

| Brand           | House Of Piccadilly |
|-----------------|---------------------|
| Range           | Penelope            |
| Product code    | HOP-PEN-311-GB      |
| Finish/Colour   | Gunmetal Brushed    |
| Product type    | 3 Piece Basin Mixer |
| Material        | Brass               |
| Connection Size | 1/2"                |
|                 |                     |