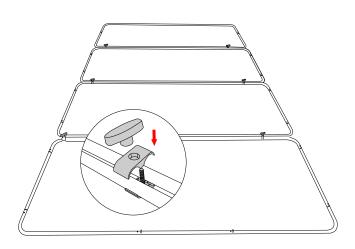

**3** Use hinge clips to connect two frames.

② Use elastic cords to mounted background on frames.

**6** Complete the installation.

**6** Change different shapes according to demand.