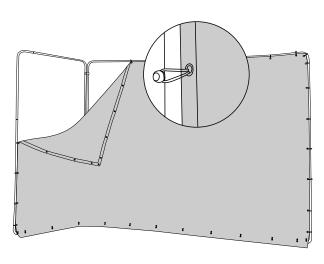

**3** Use hinge clips to connect two frames.

② Use elastic cords to mounted background on frames.

**6** Complete the installation.

**6** Change different shapes according to demand.