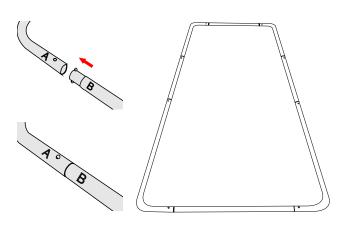

## Instructions

**1** Each frame is combined by 4pcs straight tubes-A and 4pcs curved stubes-B. (As picture).

2 Please connnect tube A with tube B by pressing down the spring pin,until it is bounced back.