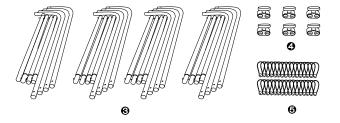

## In The Box

- 1x Soft carrying bag
- 2 1x Background Fabric (Background and Frame Kits Only)
- **❸** 4 sets of Aluminium Frame Components
- 4 6x Frames Hinge clips