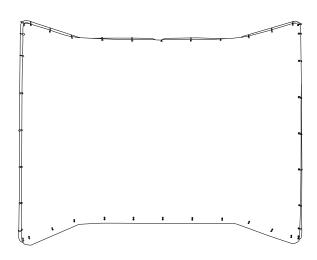

**3** Use hinge clips to connect two frames.

② Use elastic cords to mounted background on frames.

**6** Complete the installation.

**6** Change different shapes according to demand.