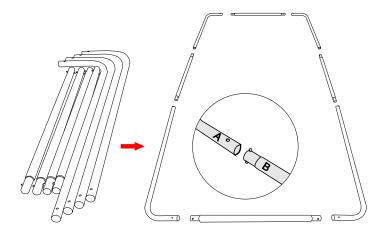

## Instructions

**1** Each frame is combined by 4pcs straight tubes-A and 4pcs curved stubes-B. (As picture).

2 Please connnect tube A with tube B by pressing down the spring pin,until it is bounced back.