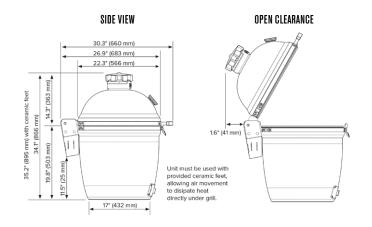

# PRODUCT SPECIFICATIONS & INSTALLATION

30.3" (660 mm)
26.9" (683 mm)
22.3" (566 mm)

PRODUCT DIMENSIONS: WIDTH: 22.3" / HEIGHT: 35.2" / DEPTH: 30.3"

SHIPPING WEIGHT: 300 LBS Cooking Configuration: Built-in