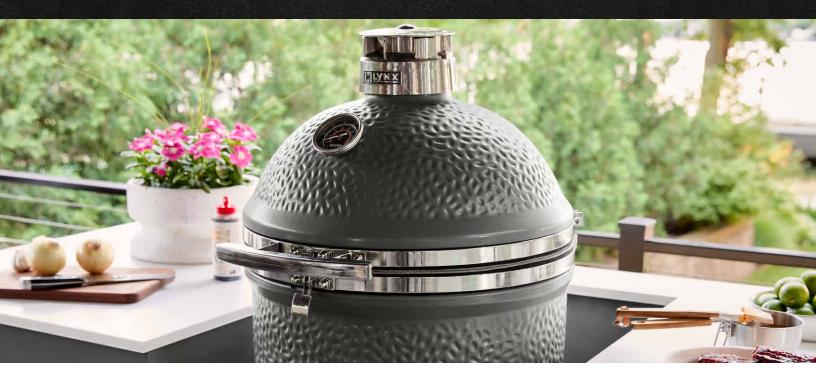

# KAMADO GRILL

CERAMIC CHARCOAL GRILL WITH ROTISSERIE (LCGR)

GLOSS BLACK

# LCGR PRODUCT OVERVIEW

- 18" Ceramic Grill features 1.5" of premium grade, insulating ceramic construction allowing maximum heat retention and efficiency
- Fire-glazed designer-inspired outer shell in a choice of sleek Gloss Black or sophisticated Matte Gray.
- 250 square inches of maximum cooking surface offers precision temperature control from 225-750 degrees F and enables multizone and offset cooking for brawny meats, delicate seafood, or a whole meal.
- 3-Tier Stainless Steel Racks in a flexible half-moon design and enhances culinary versatility from intense searing to roasting to low-and-slow smoking.
- Ceramic Deflector Plates create multiple heat zones, allowing full control of the intensity of the heat as well as the ability to cook a variety of foods at their optimal temperatures.
- Top vent in polished cast aluminum features dual adjustment and maintains consistent air flow when opening and closing grill and, when used in tandem with the bottom damper, draws smoke across food for enhanced flavor.
- Heavy-duty, spring assisted hinge with a powerful stainless-steel latch ensures effortless opening and closing of the hefty dome keeping the internal temperature consistent.
- The included stainless-steel rotisserie is not only durable and easy to clean, but when combined with the quiet 120V motor, also ensures a steady rotation of up to 50-pounds of meat for perfectly smoky, juicy, and tender results.