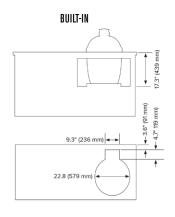

# PRODUCT SPECIFICATIONS & INSTALLATION

30.3" (660 mm)
26.9" (683 mm)
22.3" (566 mm)

PRODUCT DIMENSIONS: WIDTH: 22.3" / HEIGHT: 35.2" / DEPTH: 30.3"

SHIPPING WEIGHT: 300 LBS Cooking Configuration: Built-in