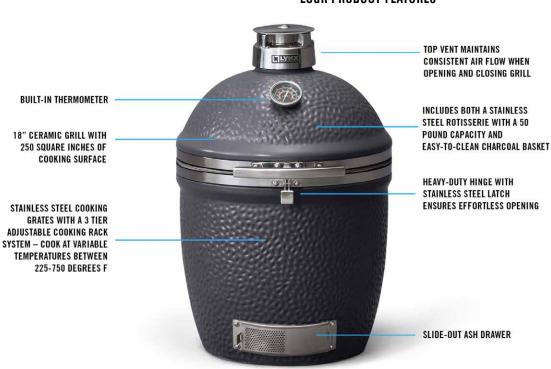

# LCGR PRODUCT OVERVIEW

- 18" Ceramic Grill features 1.5" of premium grade, insulating ceramic construction allowing maximum heat retention and efficiency
- Fire-glazed designer-inspired outer shell in a choice of sleek Gloss Black or sophisticated Matte Gray.
- 250 square inches of maximum cooking surface offers precision temperature control from 225-750 degrees F and enables multizone and offset cooking for brawny meats, delicate seafood, or a whole meal.
- 3-Tier Stainless Steel Racks in a flexible half-moon design and enhances culinary versatility from intense searing to roasting to low-and-slow smoking.
- Ceramic Deflector Plates create multiple heat zones, allowing full control of the intensity of the heat as well as the ability to cook a variety of foods at their optimal temperatures.
- Top vent in polished cast aluminum features dual adjustment and maintains consistent air flow when opening and closing grill and, when used in tandem with the bottom damper, draws smoke across food for enhanced flavor.
- Heavy-duty, spring assisted hinge with a powerful stainless-steel latch ensures effortless opening and closing of the hefty dome keeping the internal temperature consistent.
- The included stainless-steel rotisserie is not only durable and easy to clean, but when combined with the quiet 120V motor, also ensures a steady rotation of up to 50-pounds of meat for perfectly smoky, juicy, and tender results.

# LCGR PRODUCT OVERVIEW

### continued

- Stainless steel charcoal basket creates better airflow and produces cleaner burns and efficiency by filtering out ash and recycling larger pieces of charcoal for reuse. The included stainless-steel divider creates a seamless switch from indirect to direct cooking as needed.
- Double-thick gasket provides a superior air-tight seal is that is crucial for maintaining temperature control and efficiency during cooking. The robust design and hardy materials ensure long-lasting performance.
- Stainless steel cooking grates heat up quickly and provide even heat distribution, which is essential for cooking a variety of foods to perfection. The high-quality 304 stainless steel construction ensures long-lasting performance and resistance to rust and corrosion.
- The built-in thermometer eliminates the need to open the grill, a key factor in maintaining a consistent temperature. This feature provides the necessary control to adjust the heat, leading to perfectly cooked food infused with a desirable smoky flavor.
- Slide-out ash drawer made of high-quality stainless steel makes clean-up quicker and easier than ever.

### LCGR PRODUCT FEATURES

(SHOWN IN GLOSS BLACK)

FOR MORE
INFORMATION ON
LYNX PROFESSIONAL
PRODUCT FEATURES,
PLEASE VISIT
LYNXGRILLS.COM