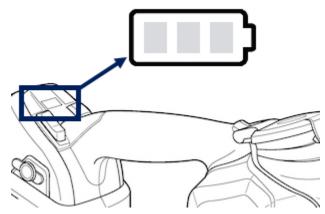

- When charging cord is plugged in all 3 white lights should be blinking
- If not, test the charger in a different outlet