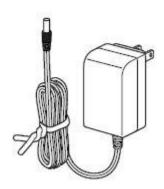

#### Check charger is correct

• Model number on back of charger should be SSA-100060US

#### Inspect for damage

- Unplug charger from both machine & outlet on wall
- Run hand over entire length of cord & check for any damage, rips, or punctures
- Inspect prongs for damage
  - If cord or prongs are damaged, order a new charger > Go to <u>Parts & Supplies</u>