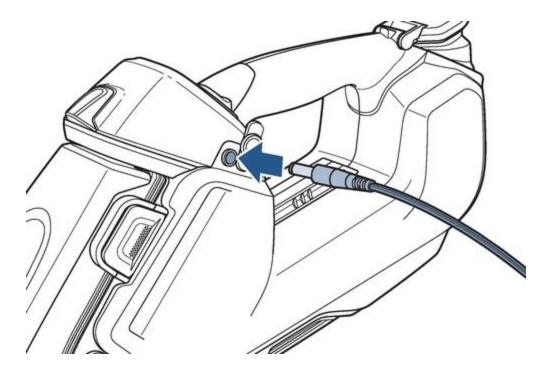

### **Check for battery lights**

- Insert charging adaptor plug into charging port on side of machine near spray button
- Plug outlet end into a functioning outlet
  - o White battery lights should illuminate