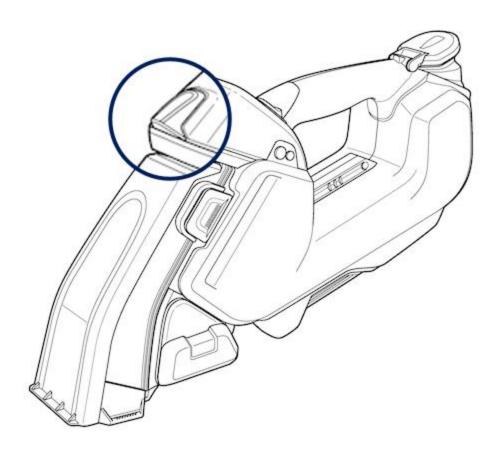

## Check spray tip for buildup

• Wipe spray tip with damp cloth to remove any blockages