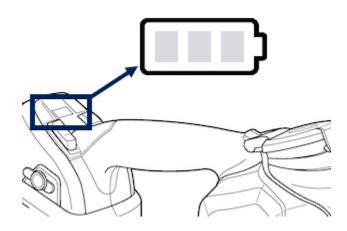

#### Make sure battery is fully charged

- A fully charged battery will have 3 white lights when turned on
  - o Is battery fully charged?
    - No > Charge for 4.5 hours
    - Yes > Continue below