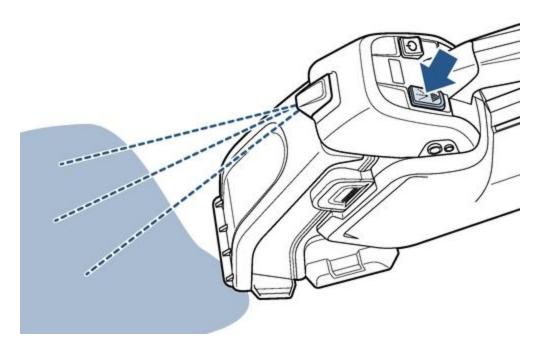

### Test machine

- Turn machine on
- Press spray button & gently rock machine back & forth
  - Note: Ensure machine is horizontal for best spray performance