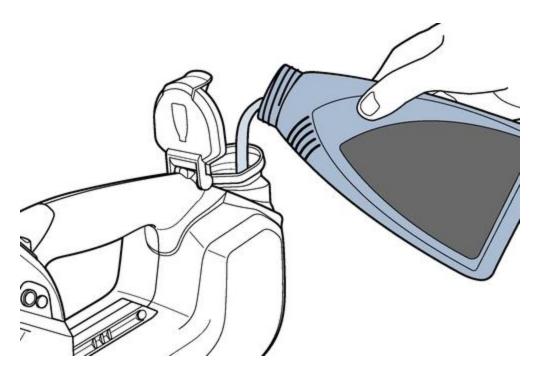

#### Ensure formula is in machine

Flip lid on formula tank & add formula to fill line