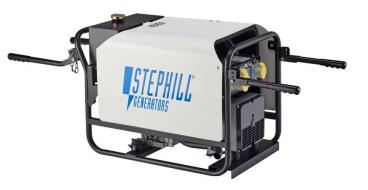

## RT4000DLMC

Network Rail Approved Diesel Generator

DECIEICATIO

| GENERA             | ENGIN                       |                            |  |
|--------------------|-----------------------------|----------------------------|--|
| Voltage            | 110V (55V/55V) CTE          | Engine                     |  |
| Phase              | 1                           | <b>Emissions certified</b> |  |
| Frequency          | 50Hz                        | Cylinders                  |  |
| Prime Power (PRP)  | 4.0kVA / 3.2kW              | Distribution               |  |
| Alternator         | NSM K100F                   | Aspiration                 |  |
| Alternator Type    | Brushless - Smooth Waveform | Cooling                    |  |
| Fuel tank capacity | 13.0 Litres                 | Displacement               |  |
| Autonomy 75% load  | 13.0 Hours                  | Rpm                        |  |
| LWA                | 96                          | Starting system            |  |
| dBA @ 7M           | 71                          | Fuel                       |  |
|                    |                             |                            |  |

## **STANDARD FEATURES**

- Long run fuel tank.
- Easy carry fold-away handles.
- Brushless smooth waveform alternator.
- Approved by Network Rail.