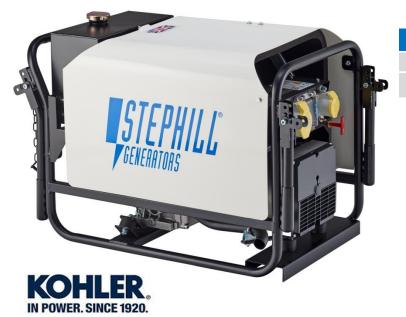

## RT4000DLMC

Network Rail Approved Diesel Generator

DECIEICATIO

| GENERA             | ENGIN                       |                            |  |
|--------------------|-----------------------------|----------------------------|--|
| Voltage            | 110V (55V/55V) CTE          | Engine                     |  |
| Phase              | 1                           | <b>Emissions certified</b> |  |
| Frequency          | 50Hz                        | Cylinders                  |  |
| Prime Power (PRP)  | 4.0kVA / 3.2kW              | Distribution               |  |
| Alternator         | NSM K100F                   | Aspiration                 |  |
| Alternator Type    | Brushless - Smooth Waveform | Cooling                    |  |
| Fuel tank capacity | 13.0 Litres                 | Displacement               |  |
| Autonomy 75% load  | 13.0 Hours                  | Rpm                        |  |
| LWA                | 96                          | Starting system            |  |
| dBA @ 7M           | 71                          | Fuel                       |  |
|                    |                             |                            |  |

## **STANDARD FEATURES**

- Long run fuel tank.
- Easy carry fold-away handles.
- Brushless smooth waveform alternator.
- Approved by Network Rail.