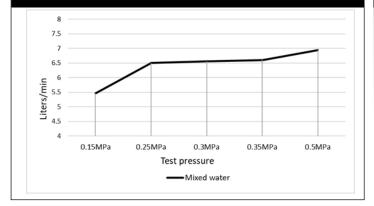

# meir.

### **FEATURES**

- · Refer to the Meir website for warranty terms & conditions, and available finishes
- Flow rate 6 L p/m
- · European components and cartridge
- · Cold start cartridge technology
- · Solid brass construction

### CARE

- · Do not install tapware using any form of acetone silicones.
- · Do not apply physical items (such as tools) directly to product.
- · Never use house-hold or commercial detergents, citrus based cleaners, or abrasive cleaners.
- · Clean using a mild washing soap solution rinsed, and dry with a soft cloth.
- · Check for any product defects before installation.
- · Refer to the installation manual for correct installation.

### 166.05 258.1 Ø 19 183. 94 99.07 Ø7 Ø40 50 Ø50

**SPECIFICATIONS** 





Qty.



### **FLOW RATE GRAPH**



### **CREDENTIALS**

- Watermark AS/NZS3718WMKA25013
- WELS Rated 5 Star

## **EXPLODED VIEW**