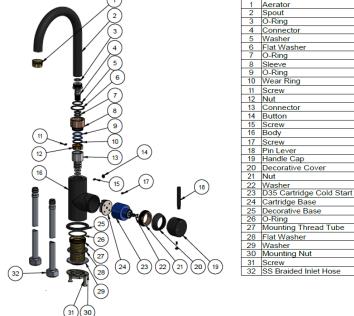

itions, and available finishes
- Flow rate 6 L p/m
- · European components and cartridge
- · Cold start cartridge technology
- · Solid brass construction

### CARE

- · Do not install tapware using any form of acetone silicones.
- · Do not apply physical items (such as tools) directly to product.
- · Never use house-hold or commercial detergents, citrus based cleaners, or abrasive cleaners.
- · Clean using a mild washing soap solution rinsed, and dry with a soft cloth.
- · Check for any product defects before installation.
- · Refer to the installation manual for correct installation.

### 166.05 258.1 Ø 19 183. 94 99.07 Ø7 Ø40 50 Ø50

**SPECIFICATIONS** 





Qty.



### **FLOW RATE GRAPH**



### **CREDENTIALS**

- Watermark AS/NZS3718WMKA25013
- WELS Rated 5 Star

## **EXPLODED VIEW**