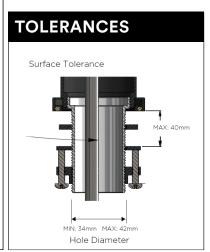

# meir.

### **FEATURES**

- · Refer to the Meir website for warranty terms & conditions, and available finishes
- Flow rate 6 L p/m
- · European components and cartridge
- · Cold start cartridge technology
- · Solid brass construction

### CARE

- · Do not install tapware using any form of acetone silicones.
- · Do not apply physical items (such as tools) directly to product.
- · Never use house-hold or commercial detergents, citrus based cleaners, or abrasive cleaners.
- · Clean using a mild washing soap solution rinsed, and dry with a soft cloth.
- · Check for any product defects before installation.
- · Refer to the installation manual for correct installation.

### 166.05 258.1 Ø 19 183. 94 99.07 Ø7 Ø40 50 Ø50

**SPECIFICATIONS** 





Qty.



### **FLOW RATE GRAPH**



### **CREDENTIALS**

- Watermark AS/NZS3718WMKA25013
- WELS Rated 5 Star

## **EXPLODED VIEW**