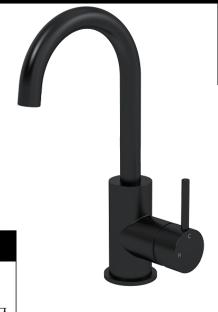

### **FEATURES**

- · Refer to the Meir website for warranty terms & conditions, and available finishes
- Flow rate 6 L p/m
- · European components and cartridge
- · Cold start cartridge technology
- · Solid brass construction