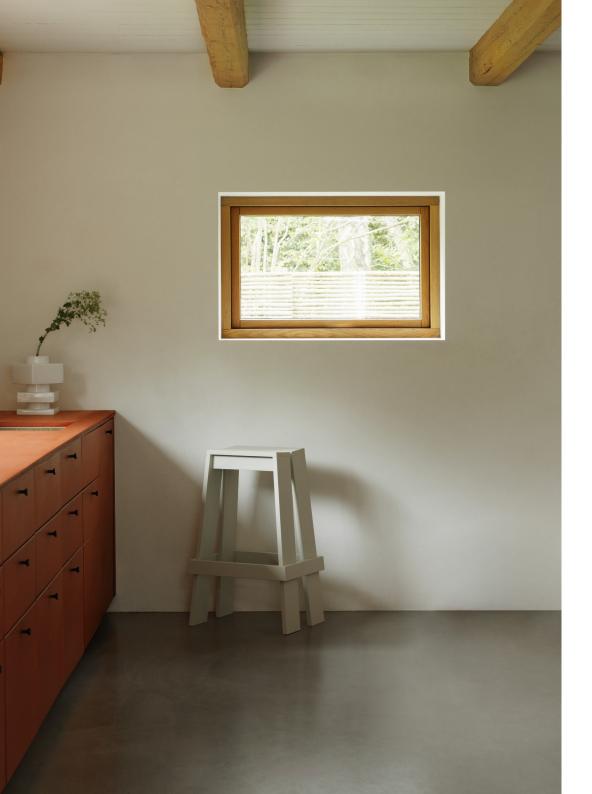

# A DESIGN CHARACTERIZED BY A UNIQUE UNION OF SIMPLICITY AND ORIGINALITY

Distinctly straightforward, Let is comprised of two parallel planks that are slightly tilted. A simple, yet clever design decision that fortifies structural stability while forming a naturally comfortable curvature for the seat. Aspekt Office elaborates: "Creating something seemingly naïve in its simplicity yet inherently clever is at the core of our design ethos. With Let, we sought to embody the essence of the bar environment while offering a distinctive, easy expression that resonates with any surrounding".

#### Description

Drawing inspiration from their intended bar environments, the Let Barstool & Stool are designed using clear references to the parallel wood planks of traditional wooden beer crates. Let comprises two parallel planks that are slightly tilted, ensuring structural stability and a comfortable seat. Let comes as a stool and a barstool in heights of 65 cm or 75 cm.

#### Material

Stained ash or lacquered oak

#### Construction

Let is crafted from stained ash or lacquered oak. It is offered in three variants: A stool and a barstool with two height options. Let is available in three hues: Brown (stained ash), Light Grey (stained ash), and Oak (lacquered). Let is delivered assembled.