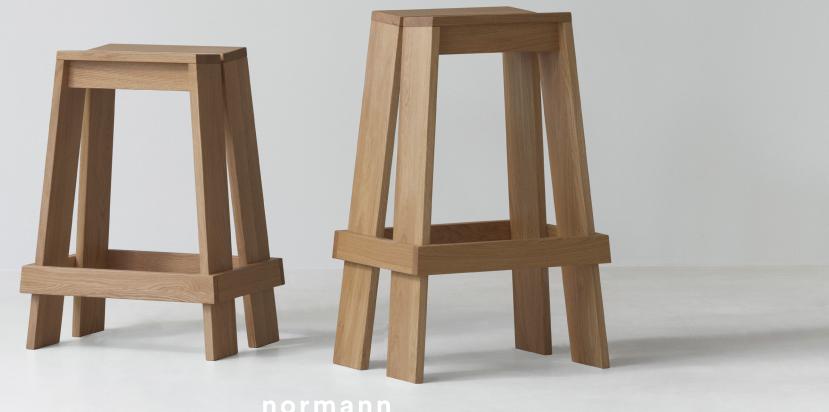

## LET STOOL & BARSTOOL

# A DESIGN CHARACTERIZED BY A UNIQUE UNION OF SIMPLICITY AND ORIGINALITY

Distinctly straightforward, Let is comprised of two parallel planks that are slightly tilted. A simple, yet clever design decision that fortifies structural stability while forming a naturally comfortable curvature for the seat. Aspekt Office elaborates: "Creating something seemingly naïve in its simplicity yet inherently clever is at the core of our design ethos. With Let, we sought to embody the essence of the bar environment while offering a distinctive, easy expression that resonates with any surrounding".

#### **COLLECTION OVERVIEW**

**Let Stool** H: 46 x W: 42 x D: 31

**Let Barstool 65cm** H: 65 x W: 46 x D: 33

**Let Barstool 75cm** H: 75 x W: 34,5 x D: 36

#### Description

Drawing inspiration from their intended bar environments, the Let Barstool & Stool are designed using clear references to the parallel wood planks of traditional wooden beer crates. Let comprises two parallel planks that are slightly tilted, ensuring structural stability and a comfortable seat. Let comes as a stool and a barstool in heights of 65 cm or 75 cm.

#### Construction

Let is crafted from stained ash or lacquered oak. It is offered in three variants: A stool and a barstool with two height options. Let is available in three hues: Brown (stained ash), Light Grey (stained ash), and Oak (lacquered). Let is delivered assembled.