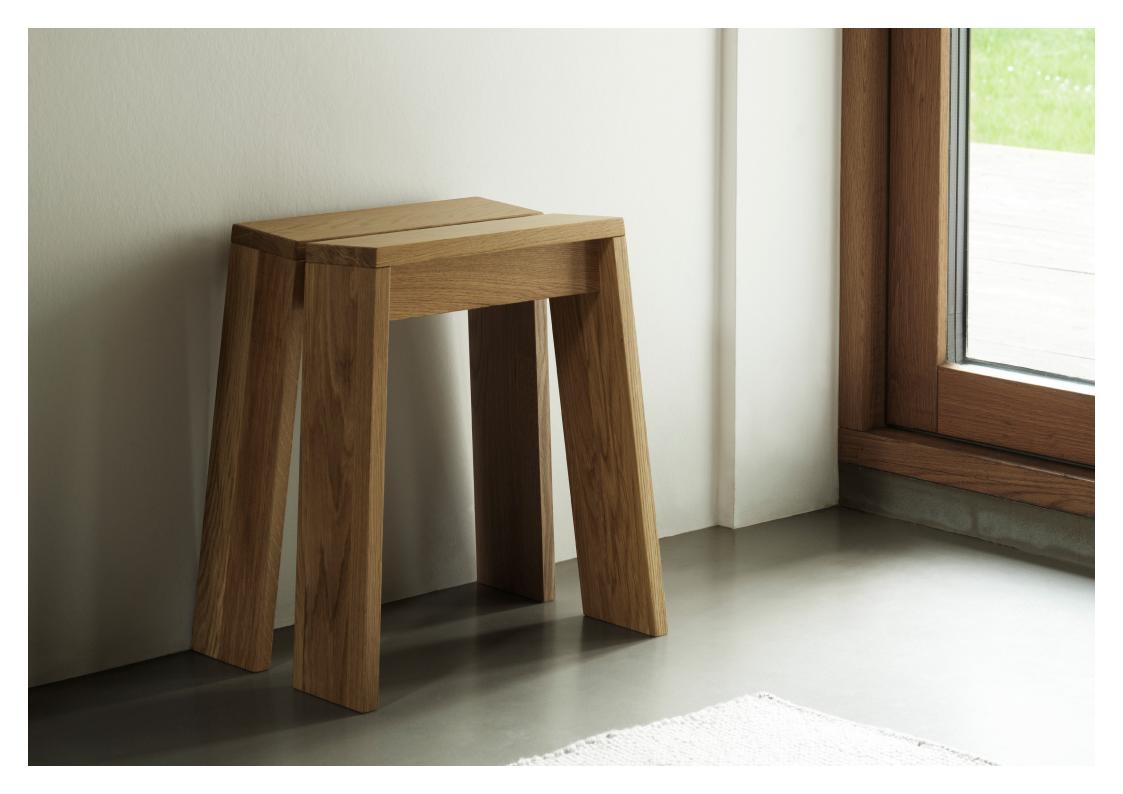

# A DESIGN CHARACTERIZED BY A UNIQUE UNION OF SIMPLICITY AND ORIGINALITY

Distinctly straightforward, Let is comprised of two parallel planks that are slightly tilted. A simple, yet clever design decision that fortifies structural stability while forming a naturally comfortable curvature for the seat. Aspekt Office elaborates: "Creating something seemingly naïve in its simplicity yet inherently clever is at the core of our design ethos. With Let, we sought to embody the essence of the bar environment while offering a distinctive, easy expression that resonates with any surrounding".

#### Description

Drawing inspiration from their intended bar environments, the Let Barstool & Stool are designed using clear references to the parallel wood planks of traditional wooden beer crates. Let comprises two parallel planks that are slightly tilted, ensuring structural stability and a comfortable seat. Let comes as a stool and a barstool in heights of 65 cm or 75 cm.

#### Construction

Let is crafted from stained ash or lacquered oak. It is offered in three variants: A stool and a barstool with two height options. Let is available in three hues: Brown (stained ash), Light Grey (stained ash), and Oak (lacquered). Let is delivered assembled.