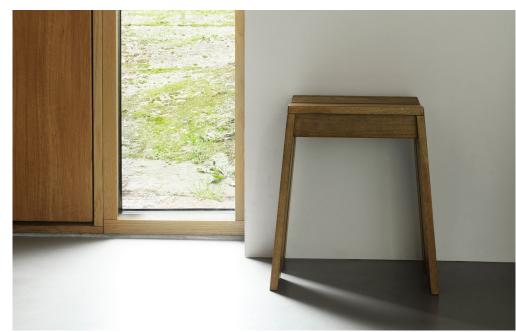

## LET STOOL & BARSTOOL

# A DESIGN CHARACTERIZED BY A UNIQUE UNION OF SIMPLICITY AND ORIGINALITY

Distinctly straightforward, Let is comprised of two parallel planks that are slightly tilted. A simple, yet clever design decision that fortifies structural stability while forming a naturally comfortable curvature for the seat. Aspekt Office elaborates: "Creating something seemingly naïve in its simplicity yet inherently clever is at the core of our design ethos. With Let, we sought to embody the essence of the bar environment while offering a distinctive, easy expression that resonates with any surrounding".

#### Description

Drawing inspiration from their intended bar environments, the Let Barstool & Stool are designed using clear references to the parallel wood planks of traditional wooden beer crates. Let comprises two parallel planks that are slightly tilted, ensuring structural stability and a comfortable seat. Let comes as a stool and a barstool in heights of 65 cm or 75 cm.