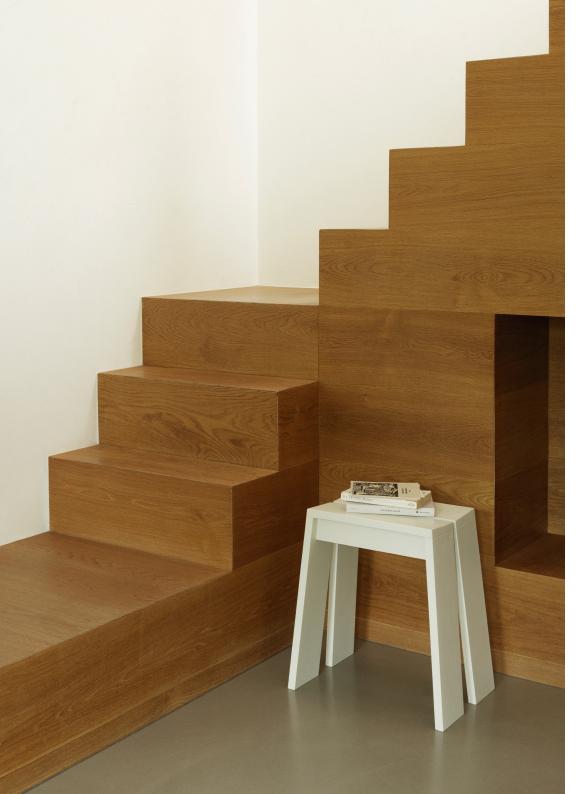

## LET STOOL & BARSTOOL

# A DESIGN CHARACTERIZED BY A UNIQUE UNION OF SIMPLICITY AND ORIGINALITY

Distinctly straightforward, Let is comprised of two parallel planks that are slightly tilted. A simple, yet clever design decision that fortifies structural stability while forming a naturally comfortable curvature for the seat. Aspekt Office elaborates: "Creating something seemingly naïve in its simplicity yet inherently clever is at the core of our design ethos. With Let, we sought to embody the essence of the bar environment while offering a distinctive, easy expression that resonates with any surrounding".

#### Description

Drawing inspiration from their intended bar environments, the Let Barstool & Stool are designed using clear references to the parallel wood planks of traditional wooden beer crates. Let comprises two parallel planks that are slightly tilted, ensuring structural stability and a comfortable seat. Let comes as a stool and a barstool in heights of 65 cm or 75 cm.