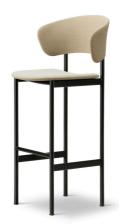

#### Plan Bartool w/ Arm - Model 3413

By Edward Barber & Jay Osgerby, 2024

| Model         | 3438 - Fully upholstered - Stool w/ Arm                                                                                                                                                                                                                                                                                                                                                                                                                                                                                                                       |
|---------------|---------------------------------------------------------------------------------------------------------------------------------------------------------------------------------------------------------------------------------------------------------------------------------------------------------------------------------------------------------------------------------------------------------------------------------------------------------------------------------------------------------------------------------------------------------------|
| About         | With its surprisingly minimal footprint and generous comfort, the Plan Chair is ideal for modern spaces that invite a variety of uses, from extensive hospitality and office applications to everyday living. While sturdy and tested for extreme public use, each component of the Plan Chair is prepared for end-of-use disassembly and ease of possible future reparations - designed to last in a circular economy. Plan Chair successfully balances industrial elements and soft humanistic curves with its materiality, tactility, and crafted details. |
| Product group | Chairs & stools                                                                                                                                                                                                                                                                                                                                                                                                                                                                                                                                               |
| Measurements  | Counter: 20.87" W x 22.05" D x 38.98" H   Seat: 26.77' Bar: 20.87" W x 22.05" D x 42.91" H   Seat: 30.71" H                                                                                                                                                                                                                                                                                                                                                                                                                                                   |