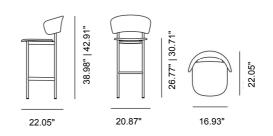

#### Plan Bartool w/ Arm - Model 3413

By Edward Barber & Jay Osgerby, 2024

| Model         | 3438 - Fully upholstered - Stool w/ Arm                                                                                                                                                                                                                                                                                                                                                                                                                                                                                                                       |
|---------------|---------------------------------------------------------------------------------------------------------------------------------------------------------------------------------------------------------------------------------------------------------------------------------------------------------------------------------------------------------------------------------------------------------------------------------------------------------------------------------------------------------------------------------------------------------------|
| About         | With its surprisingly minimal footprint and generous comfort, the Plan Chair is ideal for modern spaces that invite a variety of uses, from extensive hospitality and office applications to everyday living. While sturdy and tested for extreme public use, each component of the Plan Chair is prepared for end-of-use disassembly and ease of possible future reparations - designed to last in a circular economy. Plan Chair successfully balances industrial elements and soft humanistic curves with its materiality, tactility, and crafted details. |
| Product group | Chairs & stools                                                                                                                                                                                                                                                                                                                                                                                                                                                                                                                                               |
| Measurements  | Counter: 20.87" W x 22.05" D x 38.98" H   Seat: 26.77' Bar: 20.87" W x 22.05" D x 42.91" H   Seat: 30.71" H                                                                                                                                                                                                                                                                                                                                                                                                                                                   |