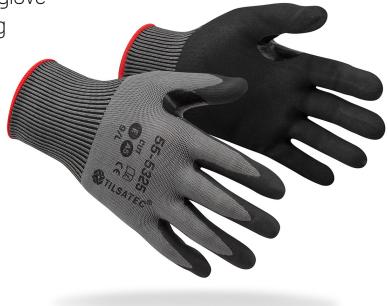

# **Comfort+** lightweight cut level **A5** glove with microfoam nitrile palm coating

The 55-5325 glove from Tilsatec is part of our newly expanded Comfort+ series which offers our latest in non-reinforced RhinoYarn<sup>®</sup> technology, free from alloy (steel/ tungsten) and mineral fibers (glass/basalt).

This model is a 15gg liner with ANSI 105:2016 A5 cut resistance and a nitrile microfoam palm, ensuring the best fit, feel and comfort is experienced by the user while still maintaining high levels of protection.

| Product Specifications |                                                                                       |  |  |  |  |
|------------------------|---------------------------------------------------------------------------------------|--|--|--|--|
| Sizes                  | 6(XS) - 11(2XL)                                                                       |  |  |  |  |
| Color                  | Grey liner / Black coating                                                            |  |  |  |  |
| Cuff/Wrist             | Knit wrist                                                                            |  |  |  |  |
| Gauge                  | 15 gg                                                                                 |  |  |  |  |
| Packaging              | 12 pairs/paper band<br>Sizes 6, 7, 11 72 pairs/case<br>Sizes 8, 9 & 10 120 pairs/case |  |  |  |  |