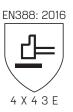

This model is a 15gg liner with ANSI 105:2016 A5 cut resistance and a nitrile microfoam palm, ensuring the best fit, feel and comfort is experienced by the user while still maintaining high levels of protection.

### Performance