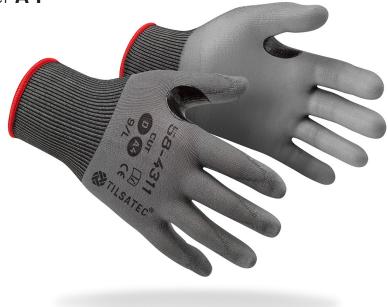

## **Comfort+** ultra-lightweight cut level **A4** glove with PU palm coating

The 58-4311 glove from Tilsatec is part of our newly expanded Comfort+ series which offers our latest in non-reinforced RhinoYarn<sup>®</sup> technology, free from alloy (steel/ tungsten) and mineral fibers (glass/basalt).

This model is a 18gg liner with ANSI 105:2016 A4 cut resistance and a PU palm, ensuring the best fit, feel and comfort is experienced by the user while still maintaining high levels of protection.

| Product Specifications |                                                                                               |  |  |  |  |  |
|------------------------|-----------------------------------------------------------------------------------------------|--|--|--|--|--|
| Sizes                  | 5(XXS) – 12(3XL)                                                                              |  |  |  |  |  |
| Color                  | Grey liner / Grey coating                                                                     |  |  |  |  |  |
| Cuff/Wrist             | Knit wrist                                                                                    |  |  |  |  |  |
| Gauge                  | 18 gg                                                                                         |  |  |  |  |  |
| Packaging              | 12 pairs/paper band<br>Sizes 5, 6, 7, 11 & 12 72 pairs/case<br>Sizes 8, 9 & 10 120 pairs/case |  |  |  |  |  |