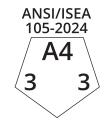

This model is a 18gg liner with ANSI 105:2016 A4 cut resistance and a PU palm, ensuring the best fit, feel and comfort is experienced by the user while still maintaining high levels of protection.

| Product Specifications |                                                                                               |  |  |  |  |  |
|------------------------|-----------------------------------------------------------------------------------------------|--|--|--|--|--|
| Sizes                  | 5(XXS) – 12(3XL)                                                                              |  |  |  |  |  |
| Color                  | Grey liner / Grey coating                                                                     |  |  |  |  |  |
| Cuff/Wrist             | Knit wrist                                                                                    |  |  |  |  |  |
| Gauge                  | 18 gg                                                                                         |  |  |  |  |  |
| Packaging              | 12 pairs/paper band<br>Sizes 5, 6, 7, 11 & 12 72 pairs/case<br>Sizes 8, 9 & 10 120 pairs/case |  |  |  |  |  |

## Performance