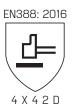

This model is a 18gg liner with ANSI 105:2016 A4 cut resistance and a PU palm, ensuring the best fit, feel and comfort is experienced by the user while still maintaining high levels of protection.

| Product Specifications |                                                                                               |  |  |  |  |  |
|------------------------|-----------------------------------------------------------------------------------------------|--|--|--|--|--|
| Sizes                  | 5(XXS) – 12(3XL)                                                                              |  |  |  |  |  |
| Color                  | Grey liner / Grey coating                                                                     |  |  |  |  |  |
| Cuff/Wrist             | Knit wrist                                                                                    |  |  |  |  |  |
| Gauge                  | 18 gg                                                                                         |  |  |  |  |  |
| Packaging              | 12 pairs/paper band<br>Sizes 5, 6, 7, 11 & 12 72 pairs/case<br>Sizes 8, 9 & 10 120 pairs/case |  |  |  |  |  |

## Performance