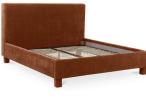

- 100% polyester upholstery
- Plywood frame •
- Foam core & polyfill wrapped
  Supportive slats are included with this design to ensure the mattress
- doesn't sink or slide, no box spring necessary
- Full assembly required