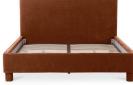

- 100% polyester upholstery
- Plywood frame •
- Foam core & polyfill wrapped
  Supportive slats are included with this design to ensure the mattress
- doesn't sink or slide, no box spring necessary
- Full assembly required