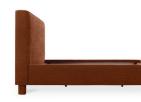

## **Bayfront Bed**

## OVERVIEW

A testament to the timeless allure of a classic form, the Ichigo bed's sleek, rounded edges complement the proportioned headboard. Its generous height provides exceptional support and adds a touch of sophistication to any bedroom ensemble. The bed's plush cushioning underscores a luxuriously soft-to-the-touch premium polyester upholstery.

- 100% polyester upholstery
- Plywood frame •
- Foam core & polyfill wrapped
  Supportive slats are included with this design to ensure the mattress
- doesn't sink or slide, no box spring necessary
- Full assembly required