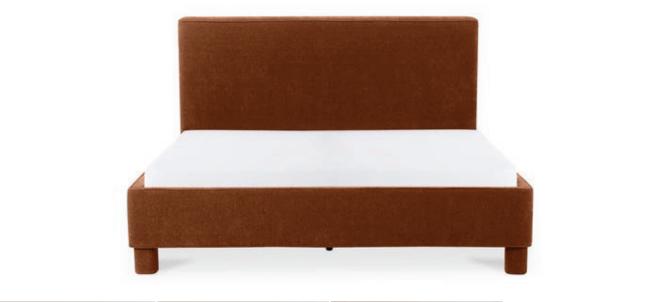

## **Bayfront Bed**

## OVERVIEW

A testament to the timeless allure of a classic form, the Ichigo bed's sleek, rounded edges complement the proportioned headboard. Its generous height provides exceptional support and adds a touch of sophistication to any bedroom ensemble. The bed's plush cushioning underscores a luxuriously soft-to-the-touch premium polyester upholstery.

- 100% polyester upholstery
- Plywood frame •
- Foam core & polyfill wrapped
  Supportive slats are included with this design to ensure the mattress
- doesn't sink or slide, no box spring necessary
- Full assembly required