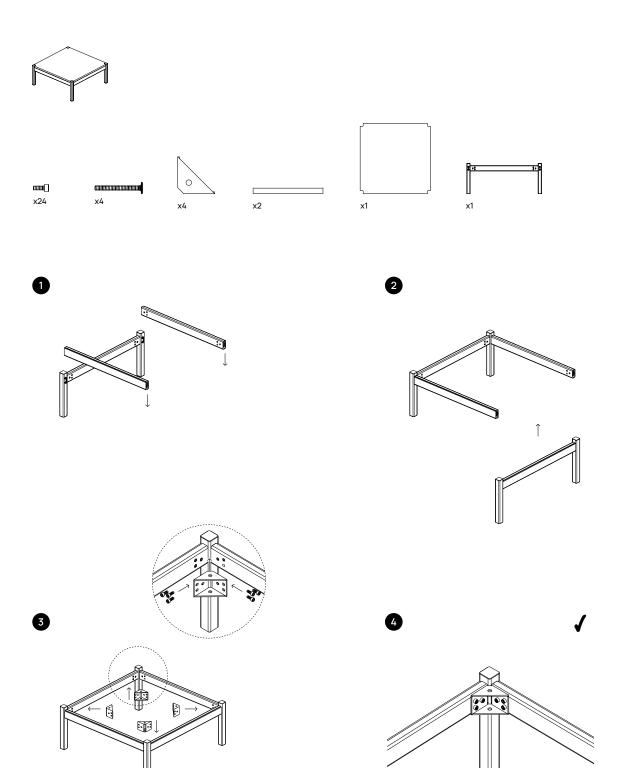

at some point wish to recycle it then it is easy to do so. Simply split the product down into its separate parts and recycle them by material.

All parts can be recycled. How this is done depends on local regulations and facilities.

The seating plates and back plates are made of FSC MDF board with an oak veneer, please make sure to remove all metal fittings before recycling. The legs are made of solid oak and can be recycled as such - here also please remember to remove any metal fittings before doing so. Depending on your choice of fabric this will be either Wool or Polyester. The filling is an Oekotek certified PU foam with a 100% recycled polyester wadding.

# Modular Sofa Corner

















# Modular Sofa Seat

















# Modular Sofa Ottoman







# Modular Sofa Table