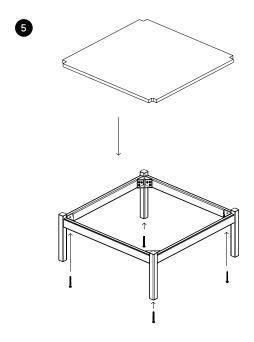

t some point wish to recycle it then it is easy to do so. Simply split the product down into its separate parts and recycle them by material.

All parts can be recycled. How this is done depends on local regulations and facilities.

The seating plates and back plates are made of FSC MDF board with an oak veneer, please make sure to remove all metal fittings before recycling. The legs are made of solid oak and can be recycled as such - here also please remember to remove any metal fittings before doing so. Depending on your choice of fabric this will be either Wool or Polyester. The filling is an Oekotek certified PU foam with a 100% recycled polyester wadding.

# Modular Sofa Corner

















# Modular Sofa Seat

















# Modular Sofa Ottoman







# Modular Sofa Table