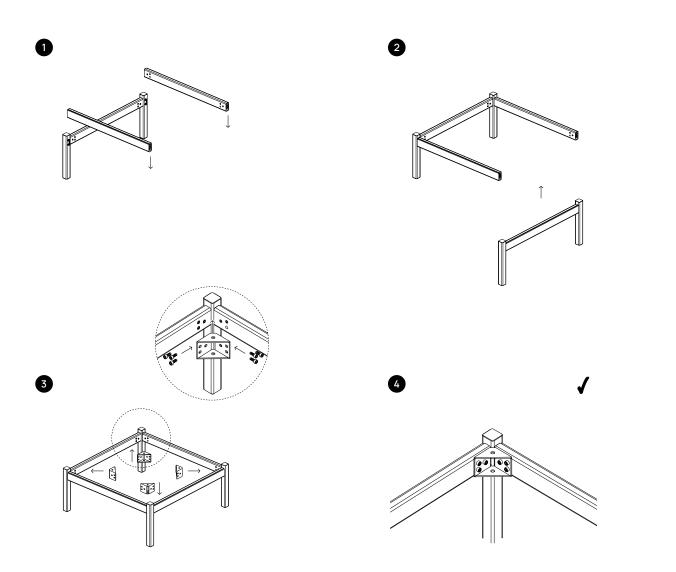

y years to come, if you do at some point wish to recycle it then it is easy to do so. Simply split the product down into its separate parts and recycle them by material.

All parts can be recycled. How this is done depends on local regulations and facilities.

The seating plates and back plates are made of FSC MDF board with an oak veneer, please make sure to remove all metal fittings before recycling. The legs are made of solid oak and can be recycled as such - here also please remember to remove any metal fittings before doing so. Depending on your choice of fabric this will be either Wool or Polyester. The filling is an Oekotek certified PU foam with a 100% recycled polyester wadding.

# Modular Sofa Corner

















# Modular Sofa Seat

















# Modular Sofa Ottoman







# Modular Sofa Table