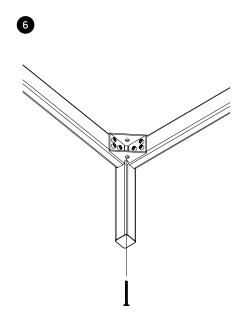

some point wish to recycle it then it is easy to do so. Simply split the product down into its separate parts and recycle them by material.

All parts can be recycled. How this is done depends on local regulations and facilities.

The seating plates and back plates are made of FSC MDF board with an oak veneer, please make sure to remove all metal fittings before recycling. The legs are made of solid oak and can be recycled as such - here also please remember to remove any metal fittings before doing so. Depending on your choice of fabric this will be either Wool or Polyester. The filling is an Oekotek certified PU foam with a 100% recycled polyester wadding.

# Modular Sofa Corner

















# Modular Sofa Seat

















# Modular Sofa Ottoman







# Modular Sofa Table