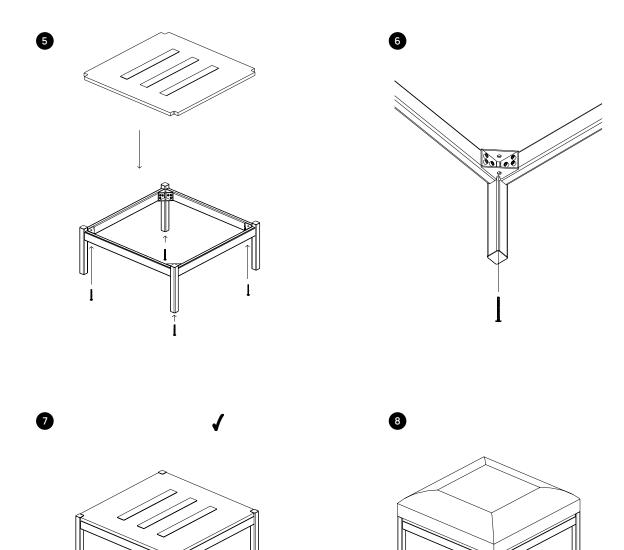

years to come, if you do at some point wish to recycle it then it is easy to do so. Simply split the product down into its separate parts and recycle them by material.

All parts can be recycled. How this is done depends on local regulations and facilities.

The seating plates and back plates are made of FSC MDF board with an oak veneer, please make sure to remove all metal fittings before recycling. The legs are made of solid oak and can be recycled as such - here also please remember to remove any metal fittings before doing so. Depending on your choice of fabric this will be either Wool or Polyester. The filling is an Oekotek certified PU foam with a 100% recycled polyester wadding.

# Modular Sofa Corner

















# Modular Sofa Seat

















# Modular Sofa Ottoman







# Modular Sofa Table