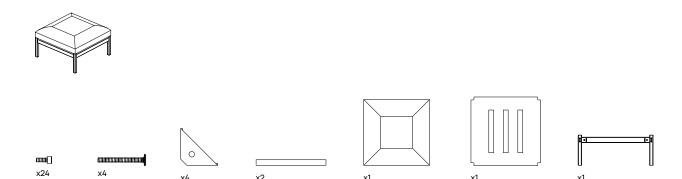

any years to come, if you do at some point wish to recycle it then it is easy to do so. Simply split the product down into its separate parts and recycle them by material.

All parts can be recycled. How this is done depends on local regulations and facilities.

The seating plates and back plates are made of FSC MDF board with an oak veneer, please make sure to remove all metal fittings before recycling. The legs are made of solid oak and can be recycled as such - here also please remember to remove any metal fittings before doing so. Depending on your choice of fabric this will be either Wool or Polyester. The filling is an Oekotek certified PU foam with a 100% recycled polyester wadding.

# Modular Sofa Corner

















# Modular Sofa Seat

















# Modular Sofa Ottoman







# Modular Sofa Table