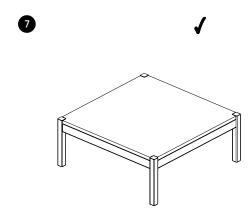

me point wish to recycle it then it is easy to do so. Simply split the product down into its separate parts and recycle them by material.

All parts can be recycled. How this is done depends on local regulations and facilities.

The seating plates and back plates are made of FSC MDF board with an oak veneer, please make sure to remove all metal fittings before recycling. The legs are made of solid oak and can be recycled as such - here also please remember to remove any metal fittings before doing so. Depending on your choice of fabric this will be either Wool or Polyester. The filling is an Oekotek certified PU foam with a 100% recycled polyester wadding.

# Modular Sofa Corner

















# Modular Sofa Seat

















# Modular Sofa Ottoman







# Modular Sofa Table