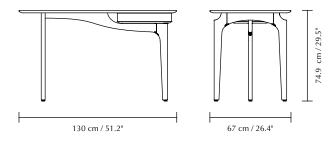

## DUENDE

Designed by Anders Klem

|             | <b>DIMENSIONS (H × W × D)</b><br>74.9 × 130 × 67 cm / 29.5 × 51.2 × 26.4 <sup>a</sup>    |                         |
|-------------|------------------------------------------------------------------------------------------|-------------------------|
| (M)         | <b>MATERIAL</b><br>Oak, MDF and steel                                                    |                         |
|             | <b>WEIGHT</b><br>24 kg / 52.9 lb                                                         |                         |
| <b>P</b>    | WEIGHT INCL. PACKAGING<br>33.5 kg / 73.9 lb                                              |                         |
| ←<br>↓<br>↓ | <b>PACKAGING DIMENSIONS (L × W × H)</b><br>138.4 x 81.4 x 15.7 cm / 54.5 × 32 × 6.2"     |                         |
| $\odot$     | <b>ASSEMBLY TIME</b><br>20 min - video guide at umage.com                                |                         |
|             | <b>MEDIA KIT</b><br>Photos and press material<br>Download at <u>umage.presscloud.com</u> |                         |
| #           | <b>ORDERING INFORMATION</b><br>Duende oak<br>Duende dark oak<br>Duende black oak         | #5605<br>#5805<br>#5117 |