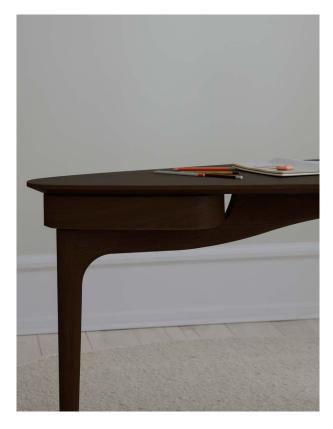

## DUENDE

Designed by Anders Klem

Give vent to your creativity with the newest addition to the UMAGE furniture collection – the Duende desk. Made from oak veneer, the Duende desk goes beyond aesthetics to create a workspace that connects with the essence of true creativity. Duende represents not only a desk but a feeling – a quality that encompasses the ever-expanding spirit of an artist at work.

The spacious desk allows you to properly unfold – whether you're working with spreadsheets or your next big creative project. The desk features a drawer that gracefully slides out from beneath the tabletop and keeps your notes, crayons, or stationary close to hand.