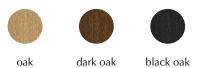

## Colour variations

The specifications and dimensions are subject to change without notice. Document date: 16-10-2024 | info@umage.com | umage.com Havnegade 29, DK-1058 Copenhagen K | +45 31 39 31 31 (tel) & 185 Wythe Ave 2FL, Brooklyn, NY 11249 | +1 646-790-7171 (tel)

## DUENDE

Designed by Anders Klem

|             | <b>DIMENSIONS (H × W × D)</b><br>74.9 × 130 × 67 cm / 29.5 × 51.2 × 26.4 <sup>a</sup>    |                         |
|-------------|------------------------------------------------------------------------------------------|-------------------------|
| (M)         | <b>MATERIAL</b><br>Oak, MDF and steel                                                    |                         |
|             | <b>WEIGHT</b><br>24 kg / 52.9 lb                                                         |                         |
| <b>P</b>    | WEIGHT INCL. PACKAGING<br>33.5 kg / 73.9 lb                                              |                         |
| ←<br>↓<br>↓ | <b>PACKAGING DIMENSIONS (L × W × H)</b><br>138.4 x 81.4 x 15.7 cm / 54.5 × 32 × 6.2"     |                         |
| $\odot$     | <b>ASSEMBLY TIME</b><br>20 min - video guide at umage.com                                |                         |
|             | <b>MEDIA KIT</b><br>Photos and press material<br>Download at <u>umage.presscloud.com</u> |                         |
| #           | <b>ORDERING INFORMATION</b><br>Duende oak<br>Duende dark oak<br>Duende black oak         | #5605<br>#5805<br>#5117 |