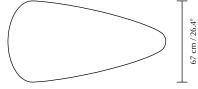

## DUENDE

Designed by Anders Klem

|             | <b>DIMENSIONS (H × W × D)</b><br>74.9 × 130 × 67 cm / 29.5 × 51.2 × 26.4 <sup>a</sup>    |                         |
|-------------|------------------------------------------------------------------------------------------|-------------------------|
| (M)         | <b>MATERIAL</b><br>Oak, MDF and steel                                                    |                         |
|             | <b>WEIGHT</b><br>24 kg / 52.9 lb                                                         |                         |
| <b>P</b>    | WEIGHT INCL. PACKAGING<br>33.5 kg / 73.9 lb                                              |                         |
| ←<br>↓<br>↓ | <b>PACKAGING DIMENSIONS (L × W × H)</b><br>138.4 x 81.4 x 15.7 cm / 54.5 × 32 × 6.2"     |                         |
| $\odot$     | <b>ASSEMBLY TIME</b><br>20 min - video guide at umage.com                                |                         |
|             | <b>MEDIA KIT</b><br>Photos and press material<br>Download at <u>umage.presscloud.com</u> |                         |
| #           | <b>ORDERING INFORMATION</b><br>Duende oak<br>Duende dark oak<br>Duende black oak         | #5605<br>#5805<br>#5117 |