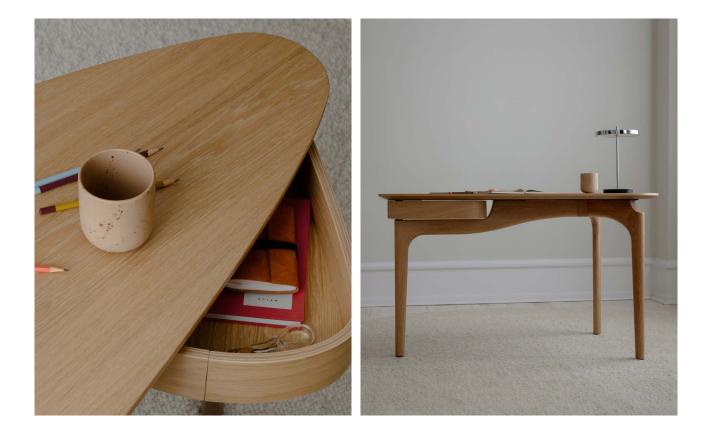

## DUENDE

Designed by Anders Klem

Give vent to your creativity with the newest addition to the UMAGE furniture collection – the Duende desk. Made from oak veneer, the Duende desk goes beyond aesthetics to create a workspace that connects with the essence of true creativity. Duende represents not only a desk but a feeling – a quality that encompasses the ever-expanding spirit of an artist at work.

The spacious desk allows you to properly unfold – whether you're working with spreadsheets or your next big creative project. The desk features a drawer that gracefully slides out from beneath the tabletop and keeps your notes, crayons, or stationary close to hand.