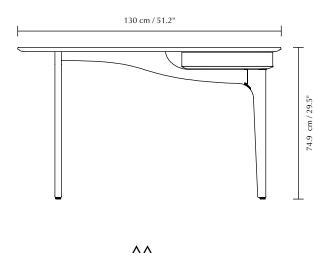

## DUENDE

Designed by Anders Klem

|             | <b>DIMENSIONS (H × W × D)</b><br>74.9 × 130 × 67 cm / 29.5 × 51.2 × 26.4 <sup>a</sup>    |                         |
|-------------|------------------------------------------------------------------------------------------|-------------------------|
| (M)         | <b>MATERIAL</b><br>Oak, MDF and steel                                                    |                         |
|             | <b>WEIGHT</b><br>24 kg / 52.9 lb                                                         |                         |
| <b>P</b>    | WEIGHT INCL. PACKAGING<br>33.5 kg / 73.9 lb                                              |                         |
| ←<br>↓<br>↓ | <b>PACKAGING DIMENSIONS (L × W × H)</b><br>138.4 x 81.4 x 15.7 cm / 54.5 × 32 × 6.2"     |                         |
| $\odot$     | <b>ASSEMBLY TIME</b><br>20 min - video guide at umage.com                                |                         |
|             | <b>MEDIA KIT</b><br>Photos and press material<br>Download at <u>umage.presscloud.com</u> |                         |
| #           | <b>ORDERING INFORMATION</b><br>Duende oak<br>Duende dark oak<br>Duende black oak         | #5605<br>#5805<br>#5117 |