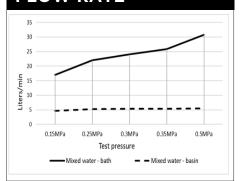

# MS12N-SS316 OUTDOOR WALL SPOUT

## melr.

#### **FEATURES**

- Refer to the Meir website for warranty terms & conditions.
- 316 Stainless Steel construction.
- Flow rate 3 I/min at 3 bar.

### CARE

- Do not install tapware using any form of acetone silicones.
- Do not apply physical items (such as tools) directly to the product.
- Never use house-hold or commercial detergents, citrus based cleaners, or abrasive cleaners.
- Clean using a mild washing soap solution. Rinse and dry with a soft cloth.
- Check for any product defects before installation.
- Refer to the Installation Manual for correct installation.



#### **FLOW RATE**



#### **CREDENTIALS**

- Watermark AS/NZS3718WMK080065
- 6-star WELS rated
- · 4.5 Iltres p/minute
- WELS registration No: T42185