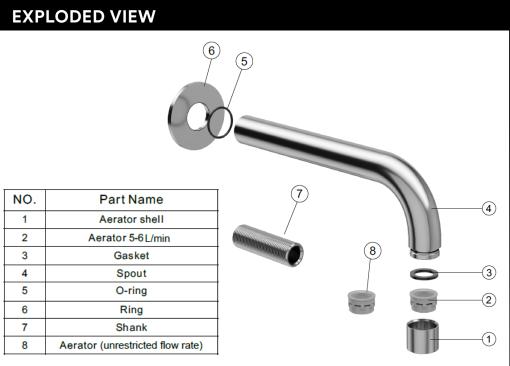

#### **FEATURES**

- Refer to the Meir website for warranty terms & conditions.
- 316 Stainless Steel construction.
- Flow rate 3 I/min at 3 bar.