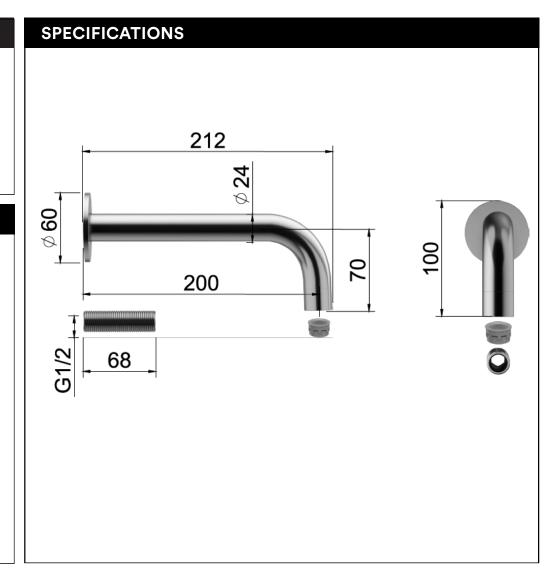

#### **FEATURES**

- Refer to the Meir website for warranty terms & conditions.
- 316 Stainless Steel construction.
- Flow rate 3 I/min at 3 bar.