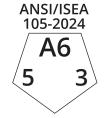

This model is a 13gg liner with ANSI 105:2016 A6 cut resistance and a sandy nitrile palm, ensuring the best fit, feel and comfort is experienced by the user while still maintaining high levels of protection.