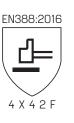

This model is a 13gg liner with ANSI 105:2016 A6 cut resistance and a sandy nitrile palm, ensuring the best fit, feel and comfort is experienced by the user while still maintaining high levels of protection.