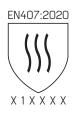

|  |  |  |
|------------------------|---------------------------------------------------------------------------------------|--|--|--|--|
| Sizes                  | 6(XS) - 11(2XL)                                                                       |  |  |  |  |
| Color                  | Grey liner / Black coating                                                            |  |  |  |  |
| Cuff/Wrist             | Knit wrist                                                                            |  |  |  |  |
| Gauge                  | 13 gg                                                                                 |  |  |  |  |
| Packaging              | 12 pairs/paper band<br>Sizes 6, 7, 11 72 pairs/case<br>Sizes 8, 9 & 10 120 pairs/case |  |  |  |  |

#### Performance





CE





## Available Sizes & Cuff Colors

| Size | 6  | 7 | 8 | 9 | 10 | 11  |
|------|----|---|---|---|----|-----|
|      | XS | S | M | L | XL | 2XL |
| Cuff |    |   |   |   |    |     |



Made with RhinoYarn<sup>®</sup> technology. Designed and developed by Tilsatec's specialist team of yarn technologists to deliver the optimum in performance and comfort.

#### United States Office 1-877-466-8499 infona@tilsatec.com www.tilsatec-na.com

Canadian Office

1.866.960.9454 info@tilsatec.net