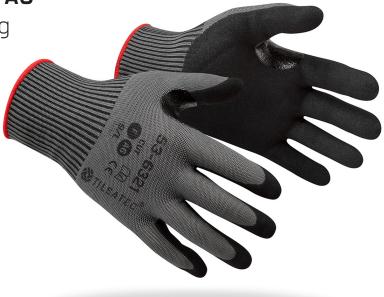

# **Comfort+** medium weight cut level **A6** glove with sandy nitrile palm coating

The 53-6321 glove from Tilsatec is part of our newly expanded Comfort+ series which offers our latest in non-reinforced RhinoYarn<sup>®</sup> technology, free from alloy (steel/ tungsten) and mineral fibers (glass/basalt).

This model is a 13gg liner with ANSI 105:2016 A6 cut resistance and a sandy nitrile palm, ensuring the best fit, feel and comfort is experienced by the user while still maintaining high levels of protection.

| Product Specifications |                                                                                       |  |  |  |  |
|------------------------|---------------------------------------------------------------------------------------|--|--|--|--|
| Sizes                  | 6(XS) - 11(2XL)                                                                       |  |  |  |  |
| Color                  | Grey liner / Black coating                                                            |  |  |  |  |
| Cuff/Wrist             | Knit wrist                                                                            |  |  |  |  |
| Gauge                  | 13 gg                                                                                 |  |  |  |  |
| Packaging              | 12 pairs/paper band<br>Sizes 6, 7, 11 72 pairs/case<br>Sizes 8, 9 & 10 120 pairs/case |  |  |  |  |