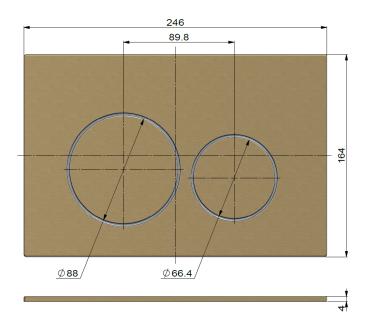

### **SPECIFICATIONS**

Meir stainless steel cover plate

Geberit Sigma 21 frame and actuator