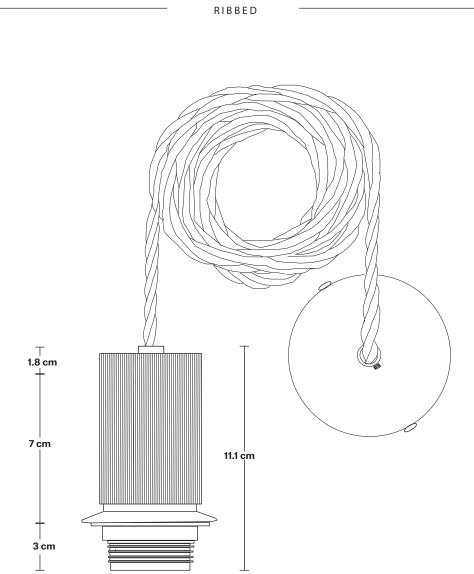

## Ribbed Edison Cord Set ES E27 Bulb Holder

6.3 cm -

| SPECIFICATIONS                                                                                                                                                                                                | INFORMATION                                   | DIMENSIONS                          |
|---------------------------------------------------------------------------------------------------------------------------------------------------------------------------------------------------------------|-----------------------------------------------|-------------------------------------|
| We meet all UK and EU lighting and safety regulations.                                                                                                                                                        | PRODUCT CODE: RI-ECS                          | H: 111.1 cm x W: 6.3 cm x D: 6.3 cm |
| Our products are hand finished to ensure an authentic vintage look and therefore the may vary slightly from those shown in the images.  Bulb Required: Standard screw (E27) fitting, max 40W.  WEIGHT: 0.3 kg | HOLDER FINISHES: Bronze, Black, Brass.        | HOLDER DIAMETER: 6.3 cm / 2.5"      |
|                                                                                                                                                                                                               | FLEX: 1m Black Twisted Fabric Flex.           | HOLDER HEIGHT: 11.1 cm / 4.3"       |
|                                                                                                                                                                                                               | Ready to be installed, installation required. | ROSE DIAMETER: 8.5 cm / 3.3"        |
|                                                                                                                                                                                                               | Wall mount screws not included.               | ROSE HEIGHT: 2 cm / 0.8"            |
|                                                                                                                                                                                                               |                                               |                                     |
|                                                                                                                                                                                                               |                                               |                                     |
|                                                                                                                                                                                                               | TNDUCTVILLE                                   |                                     |