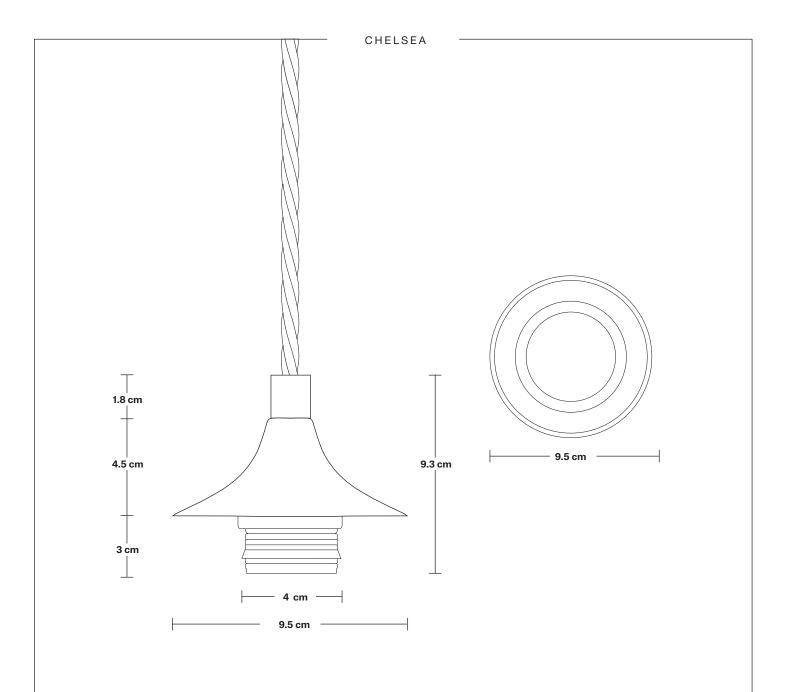

## Chelsea Cord Set ES E27 Bulb Holder

| SPECIFICATIONS                                                                                                                         | INFORMATION                                                        | DIMENSIONS                          |
|----------------------------------------------------------------------------------------------------------------------------------------|--------------------------------------------------------------------|-------------------------------------|
| We meet all UK and EU lighting and safety regulations.                                                                                 | PRODUCT CODE: CH-CS                                                | H: 110.3 cm x W: 9.3 cm x D: 9.5 cm |
| Our products are hand finished to ensure an authentic vintage look and therefore the may vary slightly from those shown in the images. | FINISHES: Brass, Pewter, Copper, Black, Shiny Bronze, Shiny Black. | HOLDER DIAMETER: 9.5 cm / 3.7"      |
|                                                                                                                                        |                                                                    | HOLDER HEIGHT: 9.3 cm / 3.6"        |
|                                                                                                                                        | FLEX: 1m Black Twisted Fabric Flex.                                |                                     |
| Bulb Required: Standard screw (E27) fitting, max 40W.                                                                                  | CEILING ROSE FINISH: Pewter.                                       | ROSE DIAMETER: 7.8 cm / 3.1"        |
|                                                                                                                                        | Ready to be installed, installation required.                      | ROSE HEIGHT: 2 cm / 1.8"            |
| WEIGHT: 0.3 kg                                                                                                                         | ——————————————————————————————————————                             |                                     |
|                                                                                                                                        | Wall mount screws not included.                                    |                                     |